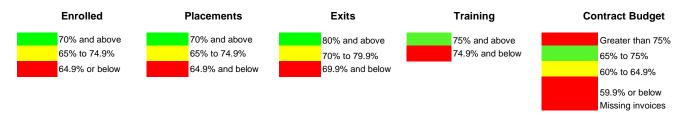

| 11%                       | 5                         | 2                                                | 71.4%               | \$ 24,333                    | \$ 54,683                 | 44.5%               | \$193,736    | \$226,386           | 85.6%    | O7 /6 |
|                                                             |        | System Totals             | 119         | 181            | 300                 | 393                    |                | 77                            | 157                    |                           | 77                        | 24                                               |                     | \$181,791                    | \$376,701                 | 48.3%               | \$1,223,135  | \$1,559,534         | 78       | %     |



|     | WORKFORCE ALLIANCE OF THE NORTH BAY MASTER MEETING CALENDAR 2019 (rev 4.10.2019) |         |         |              |             |               |            |          |         | v 4.10.2019) |            |
|-----|----------------------------------------------------------------------------------|---------|---------|--------------|-------------|---------------|------------|----------|---------|--------------|------------|
| JAN | FEB                                                                              | MARCH   | APRIL   | MAY          | JUNE        | JULY          | AUGUST     | SEPT     | ОСТ     | NOV          | DEC        |
|     |                                                                                  |         | REGION  | AL WORKFOR   | CE DEVELOPN | MENT