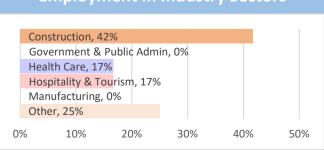

Enrolled Veterans**

5%

of enrolled participants are veterans

# Youth Local Dashboard

# CAREERPOINT NORTH BAY

Lake, Marin, Mendocino, and Napa Counties

FY 2018-19 Q3

# Operating & Support Services Expenditures



92% Funds spent on out of school youth8% Funds spent on in school youth

Cost Per Participant
(all costs)

Plan
Average,
\$6,641
Average,
\$4,875

24 New enrolled participants

# **Work Experience Requirement**

Requirement: \$165,340

Actual: \$39,664

# Plan Average, \$5,552 Actual Average, \$2,333

**Months in Program** 

31% Planned participants in WEX

# **Exit Status**

# Exits to Employment / Education Planned 37 Closed & exited to date 61

12 Exited to Employment /
Education

53

11.6
4.5

Average of Enrolled

Average of Exited

# **Employment in Industry Sectors**













# **Enrolled Veterans**

0%

of enrolled participants are veterans

# Workforce Alliance of the North Bay Providers of Services Report Program Year 2018-2019 Quarter 3, 75% of Program Year

| WORKFORCE ALLIANCE<br>NORTH BAY<br>DRIVING WORKFORCE TALENT |        | <del>-</del> 7            |             | Total Enrolled |                     |                        |                | Placements<br>Area Plan = 80% |                        | Exits<br>Area Plan = 80%  |                           | Training Requirement - (20%)<br>Area Plan = 100% |                     | Contract Budget<br>Quarter 3 |                           |                     |              |                     |          |       |
|-------------------------------------------------------------|--------|-------