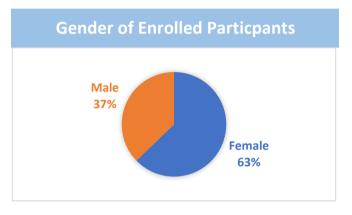

|     |     |     |
| 0% | 10%           | 20%       | 30%      | 40% | 50% | 60% |

| Training Documentation Achieved |                                 |  |  |  |  |  |  |
|---------------------------------|---------------------------------|--|--|--|--|--|--|
| Adult                           | (credentials, certificate, etc) |  |  |  |  |  |  |
|                                 | 55 Ended training services      |  |  |  |  |  |  |
| 53%                             | 29 Received training document   |  |  |  |  |  |  |
| DW                              | (credentials, certificate, etc) |  |  |  |  |  |  |
| 44%                             | 16 Ended training services      |  |  |  |  |  |  |
| 44/0                            | 7 Received training document    |  |  |  |  |  |  |









# Participant Barriers English Language Learner, 4% Disabled, 8% Offenders, 9% Single Parent, 21% Low Income, 59% 0% 20% 40% 60% 80%

# **Enrolled Veterans**

5%

of enrolled participants are veterans

# Youth Local Dashboard

# CAREERPOINT NORTH BAY

Lake, Marin, Mendocino, and Napa Counties

FY 2018-19 Q3

# Operating & Support Services Expenditures



92% Funds spent on out of school youth8% Funds spent on in school youth

Cost Per Participant
(all costs)

Plan
Average,
\$6,641
Average,
\$4,875

24 New enrolled participants

# **Work Experience Requirement**

Requirement: \$165,340

Actual: \$39,664

# Plan Average, \$5,552 Actual Average, \$2,333

**Months in Program** 

31% Planned participants in WEX

# **Exit Status**

# Exits to Employment / Education Planned 37 Closed & exit