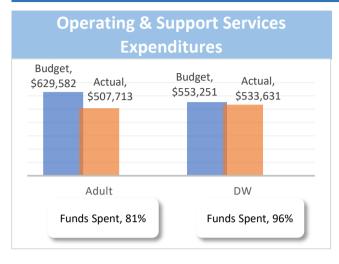

and other indicators for adult, dislocated workers and youth. This is a top-level summary report with board selected indicators designed to show the numbers of people served through the workforce system and cost by county. It does not display the quality of the service delivered.

These reports are reviewed by local standing committees, the new policy and oversight committee, and will be forwarded to the Governing Board at their next regularly scheduled meeting. They are submitted here for review and information for the full board.

# STAFF RECOMMENDATION

Ratify / accept the PY 18-19 3rd Quarter adult, dislocated worker and youth cumulative dashboard reports.

Adult / Dislocated Worker Local Dashboard

# **CAREERPOINT NORTH BAY**

Lake, Marin, Mendocino, and Napa Counties

FY 2018-19 Q3





# **Leveraged Training Funds**

\$217,335

Leveraged Training Funds\* (10% Leveraged equals \$188,351)

# **Obligated Training Funds**

\$115,215 Obligated Training Funds\*

\*Provider reported amounts for fiscal year 2018-19



89 New enrolled participants - Adult

**92** New enrolled participants - DW

| Trair    | ning Cost P         | er Parti                   | cipant              |  |  |
|----------|---------------------|----------------------------|---------------------|--|--|
| Plan     |                     | Plan<br>Average<br>\$5,886 | ,                   |  |  |
| Average, | Actual              |                            | Actual              |  |  |
| \$2,603  | Average,<br>\$1,358 |                            | Average,<br>\$1,420 |  |  |
| 126      | 91