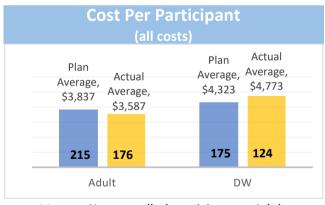

not display the quality of the service delivered.

These reports are reviewed by local standing committees, the new policy and oversight committee, and will be forwarded to the Governing Board at their next regularly scheduled meeting. They are submitted here for review and information for the full board.

# STAFF RECOMMENDATION

Ratify / accept the PY 18-19 3rd Quarter adult, dislocated worker and youth cumulative dashboard reports.

Adult / Dislocated Worker Local Dashboard

# **CAREERPOINT NORTH BAY**

Lake, Marin, Mendocino, and Napa Counties

FY 2018-19 Q3





# **Leveraged Training Funds**

\$217,335

Leveraged Training Funds\* (10% Leveraged equals \$188,351)

# **Obligated Training Funds**

\$115,215 Obligated Training Funds\*

\*Provider reported amounts for fiscal year 2018-19



89 New enrolled participants - Adult

**92** New enrolled participants - DW

| Trair    | ning Cost P         | er Parti                   | cipant              |  |  |
|----------|---------------------|----------------------------|---------------------|--|--|
| Plan     |                     | Plan<br>Average<br>\$5,886 | ,                   |  |  |
| Average, | Actual              |                            | Actual              |  |  |
| \$2,603  | Average,<br>\$1,358 |                            | Average,<br>\$1,420 |  |  |
| 126      | 91                  | 67                         | 41                  |  |  |
| Ad       | dult                | [                          | DW                  |  |  |

68% Planned participants in training

| Exit to Employment |