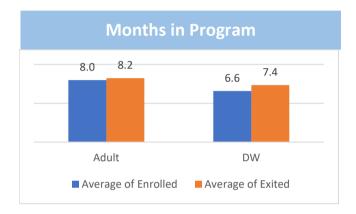

|     |     |     |
| 0% | 10%           | 20%       | 30%      | 40% | 50% | 60% |

| Training Documentation Achieved |                                 |  |  |  |  |  |  |
|---------------------------------|---------------------------------|--|--|--|--|--|--|
| Adult                           | (credentials, certificate, etc) |  |  |  |  |  |  |
|                                 | 55 Ended training services      |  |  |  |  |  |  |
| 53%                             | 29 Received training document   |  |  |  |  |  |  |
| DW                              | (credentials, certificate, etc) |  |  |  |  |  |  |
| 44%                             | 16 Ended training services      |  |  |  |  |  |  |
| 44/0                            | 7 Received training document    |  |  |  |  |  |  |









# Participant Barriers English Language Learner, 4% Disabled, 8% Offenders, 9% Single Parent, 21% Low Income, 59% 0% 20% 40% 60% 80%

# **Enrolled Veterans**

5%

of enrolled participants are veterans

# Youth Local Dashboard

# CAREERPOINT NORTH BAY

Lake, Marin, Mendocino, and Napa Counties

FY 2018-19 Q3

# Operating & Support Services Expenditures



92% Funds spent on out of school youth8% Funds spent on in school youth

Cost Per Participant
(all costs)

Plan
Average,
\$6,641
Average,
\$4,875

24 New enrolled participants

# **Work Experience Requirement**

Requirement: \$165,340

Actual: \$39,664

# Plan Average, \$5,552 Actual Average, \$2,333

**Months in Program** 

31% Planned participants in WEX

# **Exit Status**

# Exits to Employment / Education Planned 37 Closed & ex