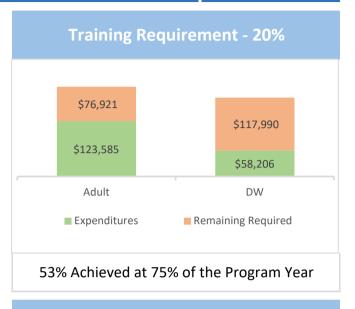

d other indicators for adult, dislocated workers and youth. This is a top-level summary report with board selected indicators designed to show the numbers of people served through the workforce system and cost by county. It does not display the quality of the service delivered.

These reports are reviewed by local standing committees, the new policy and oversight committee, and will be forwarded to the Governing Board at their next regularly scheduled meeting. They are submitted here for review and information for the full board.

# STAFF RECOMMENDATION

Ratify / accept the PY 18-19 3rd Quarter adult, dislocated worker and youth cumulative dashboard reports.

Adult / Dislocated Worker Local Dashboard

# **CAREERPOINT NORTH BAY**

Lake, Marin, Mendocino, and Napa Counties

FY 2018-19 Q3





# **Leveraged Training Funds**

\$217,335

Leveraged Training Funds\* (10% Leveraged equals \$188,351)

# **Obligated Training Funds**

\$115,215 Obligated Training Funds\*

\*Provider reported amounts for fiscal year 2018-19



89 New enrolled participants - Adult

**92** New enrolled participants - DW

| Trair    | ning Cost P         | er Parti                   | cipant              |  |  |
|----------|---------------------|----------------------------|---------------------|--|--|
| Plan     |                     | Plan<br>Average<br>\$5,886 | ,                   |  |  |
| Average, | Actual              |                            | Actual              |  |  |
| \$2,603  | Average,<br>\$1,358 |                            | Average,<br>\$1,420 |  |  |
| 126      | 91