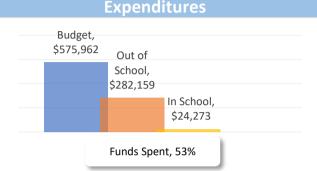

| 55 Ended training services      |  |  |  |  |  |  |
| 53%                             | 29 Received training document   |  |  |  |  |  |  |
| DW                              | (credentials, certificate, etc) |  |  |  |  |  |  |
| 44%                             | 16 Ended training services      |  |  |  |  |  |  |
| 44/0                            | 7 Received training document    |  |  |  |  |  |  |









# Participant Barriers English Language Learner, 4% Disabled, 8% Offenders, 9% Single Parent, 21% Low Income, 59% 0% 20% 40% 60% 80%

# **Enrolled Veterans**

5%

of enrolled participants are veterans

# Youth Local Dashboard

# CAREERPOINT NORTH BAY

Lake, Marin, Mendocino, and Napa Counties

FY 2018-19 Q3

# Operating & Support Services Expenditures



92% Funds spent on out of school youth8% Funds spent on in school youth

Cost Per Participant
(all costs)

Plan
Average,
\$6,641
Average,
\$4,875

24 New enrolled participants

# **Work Experience Requirement**

Requirement: \$165,340

Actual: \$39,664

# Plan Average, \$5,552 Actual Average, \$2,333

**Months in Program** 

31% Planned participants in WEX

# **Exit Status**

# Exits to Employment / Education Planned 37 Closed & exited to date 61

12 Exited to Employment /
Education

53

11.6
4.5

Average of Enrolled

Average of Exited

# **Employment in Industry Sectors**













# **Enrolled Veterans**

0%

of enrolled participants are veterans

# Workforce Alliance of the North Bay Providers of Services Report Program Year 2018-2019 Quarter 3, 75% of Program Year

| WORKFORCE ALL