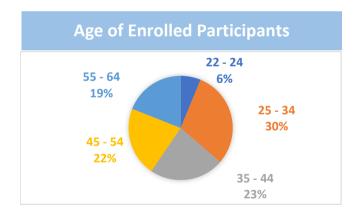

|     |     |     |
| 0% | 10%           | 20%       | 30%      | 40% | 50% | 60% |

| Training Documentation Achieved |                                 |  |  |  |  |  |  |
|---------------------------------|---------------------------------|--|--|--|--|--|--|
| Adult                           | (credentials, certificate, etc) |  |  |  |  |  |  |
|                                 | 55 Ended training services      |  |  |  |  |  |  |
| 53%                             | 29 Received training document   |  |  |  |  |  |  |
| DW                              | (credentials, certificate, etc) |  |  |  |  |  |  |
| 44%                             | 16 Ended training services      |  |  |  |  |  |  |
| 44/0                            | 7 Received training document    |  |  |  |  |  |  |









# Participant Barriers English Language Learner, 4% Disabled, 8% Offenders, 9% Single Parent, 21% Low Income, 59% 0% 20% 40% 60% 80%

# **Enrolled Veterans**

5%

of enrolled participants are veterans

# Youth Local Dashboard

# CAREERPOINT NORTH BAY

Lake, Marin, Mendocino, and Napa Counties

FY 2018-19 Q3

# Operating & Support Services Expenditures



92% Funds spent on out of school youth8% Funds spent on in school youth

Cost Per Participant
(all costs)

Plan
Average,
\$6,641
Average,
\$4,875

24 New enrolled participants

# **Work Experience Requirement**

Requirement: \$165,340

Actual: \$39,664

# Plan Average, \$5,552 Actual Average, \$2,333

**Months in Program** 

31% Planned participants in WEX

# **Exit Status**

# Exits to Employment / Education Planned 37 Closed & exited