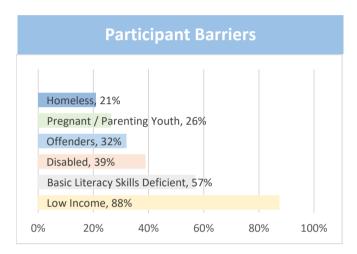

eterans**

5%

of enrolled participants are veterans

# Youth Local Dashboard

# CAREERPOINT NORTH BAY

Lake, Marin, Mendocino, and Napa Counties

FY 2018-19 Q3

# Operating & Support Services Expenditures



92% Funds spent on out of school youth8% Funds spent on in school youth

Cost Per Participant
(all costs)

Plan
Average,
\$6,641
Average,
\$4,875

24 New enrolled participants

# **Work Experience Requirement**

Requirement: \$165,340

Actual: \$39,664

# Plan Average, \$5,552 Actual Average, \$2,333

**Months in Program** 

31% Planned participants in WEX

# **Exit Status**

# Exits to Employment / Education Planned 37 Closed & exited to date 61

12 Exited to Employment /
Education

53

11.6
4.5

Average of Enrolled

Average of Exited

# **Employment in Industry Sectors**













# **Enrolled Veterans**

0%

of enrolled participants are veterans

# Workforce Alliance of the North Bay Providers of Services Report Program Year 2018-2019 Quarter 3, 75% of Program Year

| WORKFORCE ALLIANCE<br>NORTH BAY<br>DRIVING WORKFORCE TALENT |        | <del>-</del> 7            |             | Total Enrolled |                     |                        |                | Placements<br>Area Plan = 80% |                        | Exits<br>Area Plan = 80%  |                           | Training Requirement - (20%)<br>Area Plan = 100% |                     | Contract Budget<br>Quarter 3 |                           |                     |              |                     |          |       |
|-------------------------------------------------------------|--------|-----------------