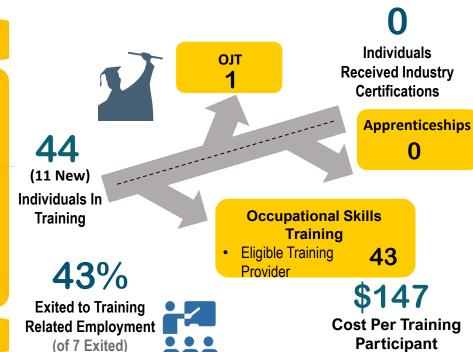

# **WIOA Training Services**

# WIOA Program Employment Outcomes

**56%** Exit to

**Employment** 

\$2.90/HR

Ave. Increase in Wages After Using WDB Services (80% increased wages)

Avg months in program

\$2,035 Cost per Job Seeker Served

\$3.34 Return on Investment (per \$1 spent)