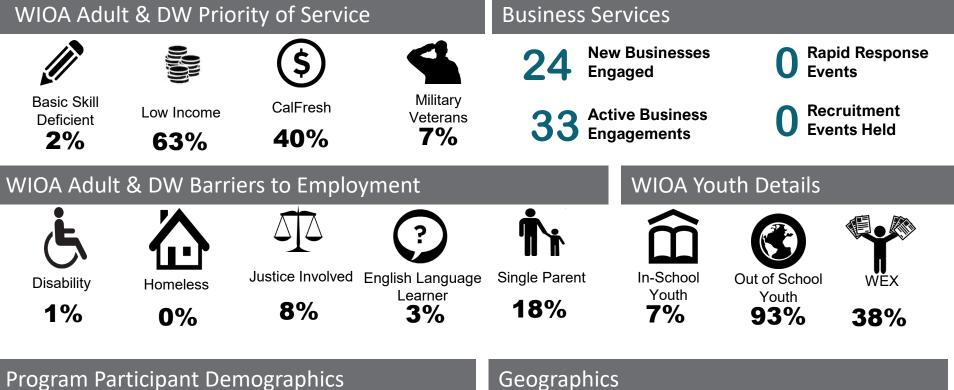

yville 18%    |                                  |                              |                     |  |  |  |
| Lakeport 18%       | Willits 18%                      | Novato 26%                   | <br>American Canvon |  |  |  |
| Clearlake Oaks 10% | Redwood Valley 8%                | Sausalito 5%<br>Greenbrae 3% | 27%                 |  |  |  |
| Nice 7%            | Hopland 4%                       | Marin Other 12%              | Napa Other 3%       |  |  |  |
| Lake Other 23%     | Fort Bragg 3%<br>Mendo. Other 8% | Unknown 4%                   | Unknown 2%          |  |  |  |
| WANB Other 1%      | North Bay Other 1%               | North Bay Other 18%          | North Bay Other 7%  |  |  |  |

#### **CareerPoint Lake**



#### Workforce Alliance of the North Bay Q4|PY18-19









#### **Cities of Residence**





Other\*

Information



Scientific, Technical

Manufacturing

Social Assistance

& Tourism

Construction





## Geographics





#### **CareerPoint Mendocino**







 Geographics











#### Geographics

# Cities of Residence Napa 61% American Canyon 27% Napa Other 3% Unknown 2% North Bay Other 7%

#### Workforce Alliance of the North Bay Providers of Services Report Program Year 2018-2019 Quarter 4, 100% of Program Year

| WORKFORCEALLIANCE<br>NORTH BAY<br>DEIVING WORKFORGE TALENT |               |                   | fizz                      |             | т              | otal Enrolled       | ł                      | Placements<br>Area Plan = 80% |                     |                        | Exits<br>Area Plan = 80%  |