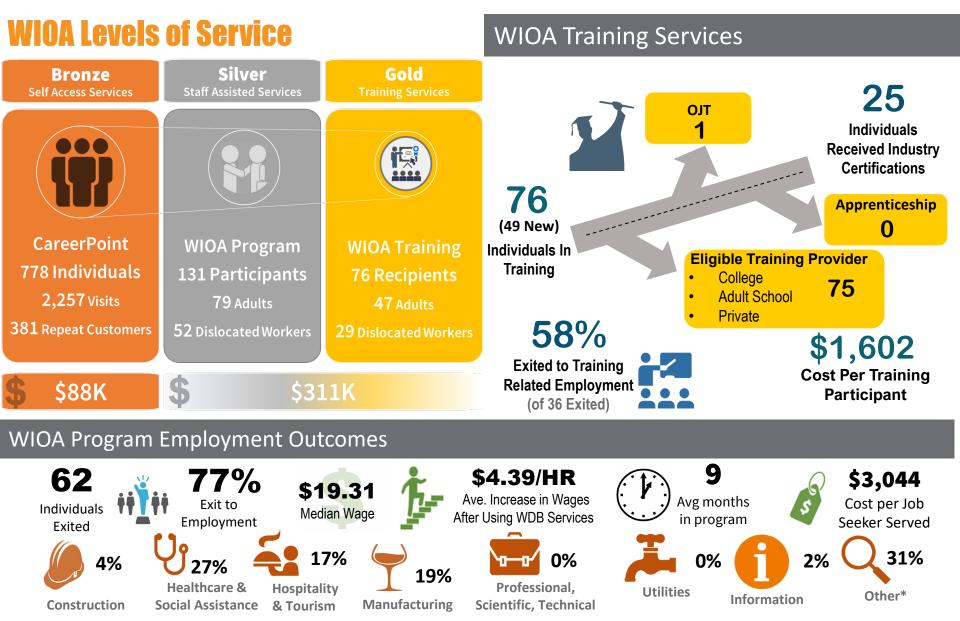

|  |  |
| Clearlake Oaks 10% | Redwood Valley 8%                | Sausalito 5%<br>Greenbrae 3% | 27%                 |  |  |  |
| Nice 7%            | Hopland 4%                       | Marin Other 12%              | Napa Other 3%       |  |  |  |
| Lake Other 23%     | Fort Bragg 3%<br>Mendo. Other 8% | Unknown 4%                   | Unknown 2%          |  |  |  |
| WANB Other 1%      | North Bay Other 1%               | North Bay Other 18%          | North Bay Other 7%  |  |  |  |

#### **CareerPoint Lake**



#### Workforce Alliance of the North Bay Q4|PY18-19









#### **Cities of Residence**





Other\*

Information



Scientific, Technical

Manufacturing

Social Assistance

& Tourism

Construction





## Geographics





#### **CareerPoint Mendocino**







 Geographics











#### Geographics

# Cities of Residence Napa 61% American Canyon 27% Napa Other 3% Unknown 2% North Bay Other 7%

#### Workforce Alliance of the North Bay Providers of Services Report Program Year 2018-2019 Quarter 4, 100% of Program Year

| WORKFORCEALLIANCE<br>NORTH BAY<br>DEIVING WORKFORGE TALENT |               |                   | fizz                      |             | т              | otal Enrolled       | ł                      | Placements<br>Area Plan = 80% |                     |                        | Exits<br>Area Plan = 80%  |                           |                                                  | Training Requirement - (20%)<br>Area Plan = 100% |                     |                           | Contract Budget<br>Quarter 4 |              |