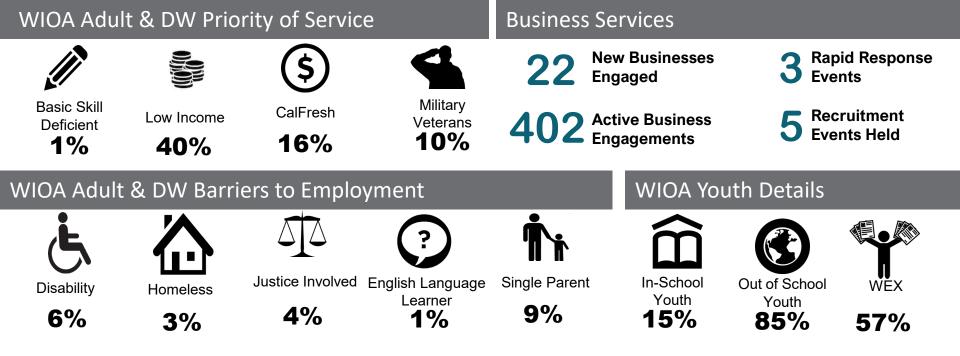

<br>American Canvon |  |  |  |
| Clearlake Oaks 10% | Redwood Valley 8%                | Sausalito 5%<br>Greenbrae 3% | 27%                 |  |  |  |
| Nice 7%            | Hopland 4%                       | Marin Other 12%              | Napa Other 3%       |  |  |  |
| Lake Other 23%     | Fort Bragg 3%<br>Mendo. Other 8% | Unknown 4%                   | Unknown 2%          |  |  |  |
| WANB Other 1%      | North Bay Other 1%               | North Bay Other 18%          | North Bay Other 7%  |  |  |  |

#### **CareerPoint Lake**



#### Workforce Alliance of the North Bay Q4|PY18-19









#### **Cities of Residence**





Other\*

Information



Scientific, Technical

Manufacturing

Social Assistance

& Tourism

Construction





## Geographics





#### **CareerPoint Mendocino**







 Geographics











#### Geographics

# Cities of Residence Napa 61% American Canyon 27% Napa Other 3% Unknown 2% North Bay Other 7%

#### Workforce Alliance of the North Bay Providers of Services Report Program Year 2018-2019 Quarter 4, 100% of Program Year

| WORKFORCEALLIANCE<br>NORTH BAY<br>DEIVING WORKFORGE TALENT |               |                   | fizz                      |             | т              | otal Enrolled       | ł                      | Placements<br>Area Plan = 80% |                     |                        | Exits<br>Area Plan = 80%  |                           |                                                  | Training Requirement - (20%)<br>Area Plan = 100% |                     |                           | Contract Budget<br>Quarter 4 |