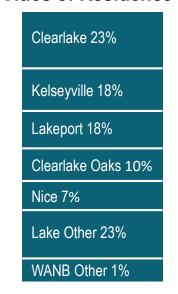

#### **Cities of Residence**

| Clearlake 23%      | Ukiah 58%                        | San Rafael 32%               | Napa 61%            |  |  |  |
|--------------------|----------------------------------|------------------------------|---------------------|--|--|--|
| Kelseyville 18%    |                                  |                              |                     |  |  |  |
| Lakeport 18%       | Willits 18%                      | Novato 26%                   | <br>American Canvon |  |  |  |
| Clearlake Oaks 10% | Redwood Valley 8%                | Sausalito 5%<br>Greenbrae 3% | 27%                 |  |  |  |
| Nice 7%            | Hopland 4%                       | Marin Other 12%              | Napa Other 3%       |  |  |  |
| Lake Other 23%     | Fort Bragg 3%<br>Mendo. Other 8% | Unknown 4%                   | Unknown 2%          |  |  |  |
| WANB Other 1%      | North Bay Other 1%               | North Bay Other 18%          | North Bay Other 7%  |  |  |  |