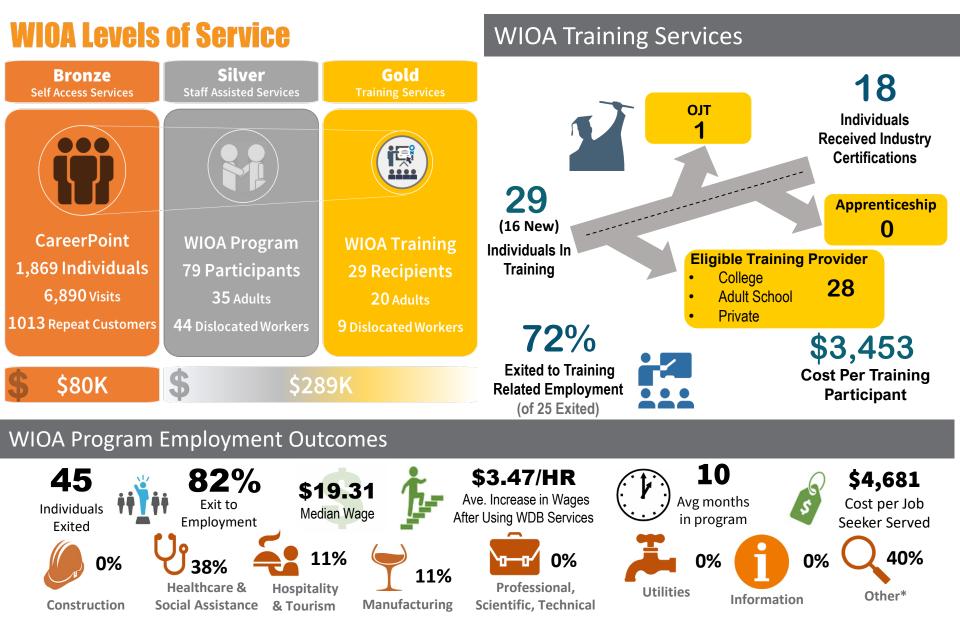

| <br>American Canvon |  |  |  |
| Clearlake Oaks 10% | Redwood Valley 8%                | Sausalito 5%<br>Greenbrae 3% | 27%                 |  |  |  |
| Nice 7%            | Hopland 4%                       | Marin Other 12%              | Napa Other 3%       |  |  |  |
| Lake Other 23%     | Fort Bragg 3%<br>Mendo. Other 8% | Unknown 4%                   | Unknown 2%          |  |  |  |
| WANB Other 1%      | North Bay Other 1%               | North Bay Other 18%          | North Bay Other 7%  |  |  |  |

#### **CareerPoint Lake**



#### Workforce Alliance of the North Bay Q4|PY18-19









#### **Cities of Residence**





Other\*

Information



Scientific, Technical

Manufacturing

Social Assistance

& Tourism

Construction





## Geographics





#### **CareerPoint Mendocino**







 Geographics











#### Geographics

# Cities of Residence Napa 61% American Canyon 27% Napa Other 3% Unknown 2% North Bay Other 7%

#### Workforce Alliance of the North Bay Providers of Services Report Program Year 2018-2019 Quarter 4, 100% of Program Year

| WORKFORCEALLIANCE<br>NORTH BAY<br>DEIVING WORKFORGE TALENT |               |                   | fizz                      |             | т              | otal Enrolled       | ł                      | Placements<br>Area Plan = 80% |                     |                        | Exits<br>Area Plan = 80%  |                           |                                                  | Training Requirement - (20%)<br>Area Plan = 100% |                     |                           | Contract Budget<br>Quarter 4 |