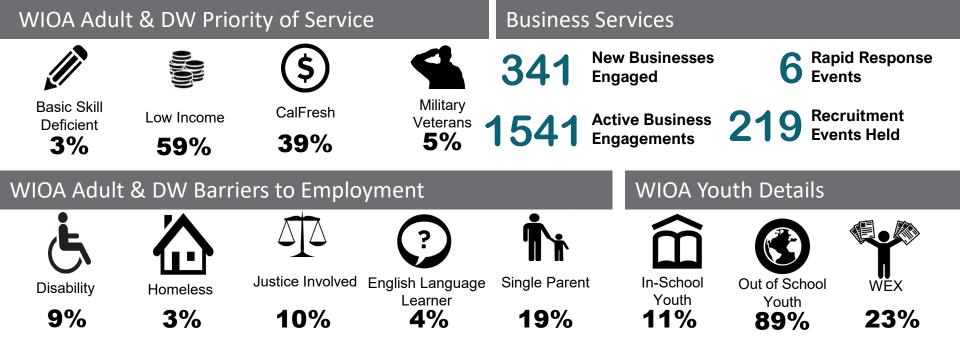

#### CareerPoint Lake, Marin, Mendocino, & Napa





#### Geographics



#### **Cities of Residence**

| Clearlake 23%      | Ukiah 58%                        | San Rafael 32%               | Napa 61%            |  |  |  |
|--------------------|----------------------------------|------------------------------|---------------------|--|--|--|
| Kelseyville 18%    |                                  |                              |                     |  |  |  |
| Lakeport 18%       | Willits 18%                      | Novato 26%                   | <br>American Canvon |  |  |  |
| Clearlake Oaks 10% | Redwood Valley 8%                | Sausalito 5%<br>Greenbrae 3% | 27%                 |  |  |  |
| Nice 7%            | Hopland 4%                       | Marin Other 12%              | Napa Other 3%       |  |  |  |
| Lake Other 23%     | Fort