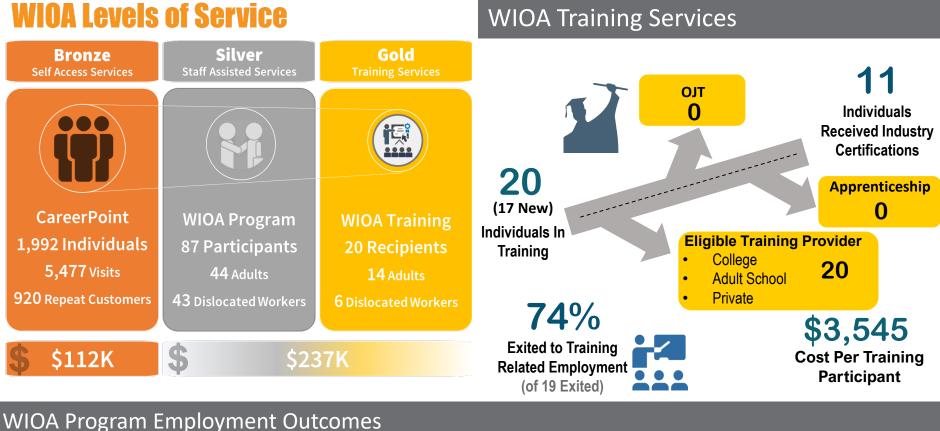

elseyville 18%    |                                  |                              |                     |  |  |  |
| Lakeport 18%       | Willits 18%                      | Novato 26%                   | <br>American Canvon |  |  |  |
| Clearlake Oaks 10% | Redwood Valley 8%                | Sausalito 5%<br>Greenbrae 3% | 27%                 |  |  |  |
| Nice 7%            | Hopland 4%                       | Marin Other 12%              | Napa Other 3%       |  |  |  |
| Lake Other 23%     | Fort Bragg 3%<br>Mendo. Other 8% | Unknown 4%                   | Unknown 2%          |  |  |  |
| WANB Other 1%      | North Bay Other 1%               | North Bay Other 18%          | North Bay Other 7%  |  |  |  |

#### **CareerPoint Lake**



#### Workforce Alliance of the North Bay Q4|PY18-19









#### **Cities of Residence**





Other\*

Information



Scientific, Technical

Manufacturing

Social Assistance

& Tourism

Construction





## Geographics





#### **CareerPoint Mendocino**







 Geographics











#### Geographics

# Cities of Residence Napa 61% American Canyon 27% Napa Other 3% Unknown 2% North Bay Other 7%

#### Workforce Alliance of the North Bay Providers of Services Report Program Year 2018-2019 Quarter 4, 100% of Program Year

| WORKFORCEALLIANCE<br>NORTH BAY<br>DEIVING WORKFORGE TALENT |               |                   | fizz                      |             | т              | otal Enrolled       | ł                      | Placements<br>Area Plan = 80% |                     |                        | Exits<br>Area Plan = 80%  |