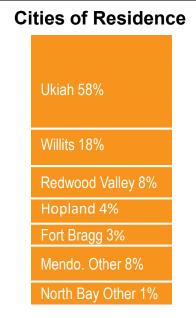

#### **Cities of Residence**

| Clearlake 23%      | Ukiah 58%                        | San Rafael 32%               | Napa 61%            |  |  |  |
|--------------------|----------------------------------|------------------------------|---------------------|--|--|--|
| Kelseyville 18%    |                                  |                              |                     |  |  |  |
| Lakeport 18%       | Willits 18%                      | Novato 26%                   | <br>American Canvon |  |  |  |
| Clearlake Oaks 10% | Redwood Valley 8%                | Sausalito 5%<br>Greenbrae 3% | 27%                 |  |  |  |
| Nice 7%            | Hopland 4%                       | Marin Other 12%              | Napa Other 3%       |  |  |  |
| Lake Other 23%     | Fort Bragg 3%<br>Mendo. Other 8% | Unknown 4%                   | Unknown 2%          |  |  |  |
| WANB Other 1%      | North Bay Other 1%               | North Bay Other 18%          | North Bay Other 7%  |  |  |  |

#### **Cities of Residence**

Other\*

Information

Scientific, Technical

Manufacturing

Social Assistance

& Tourism

Construction