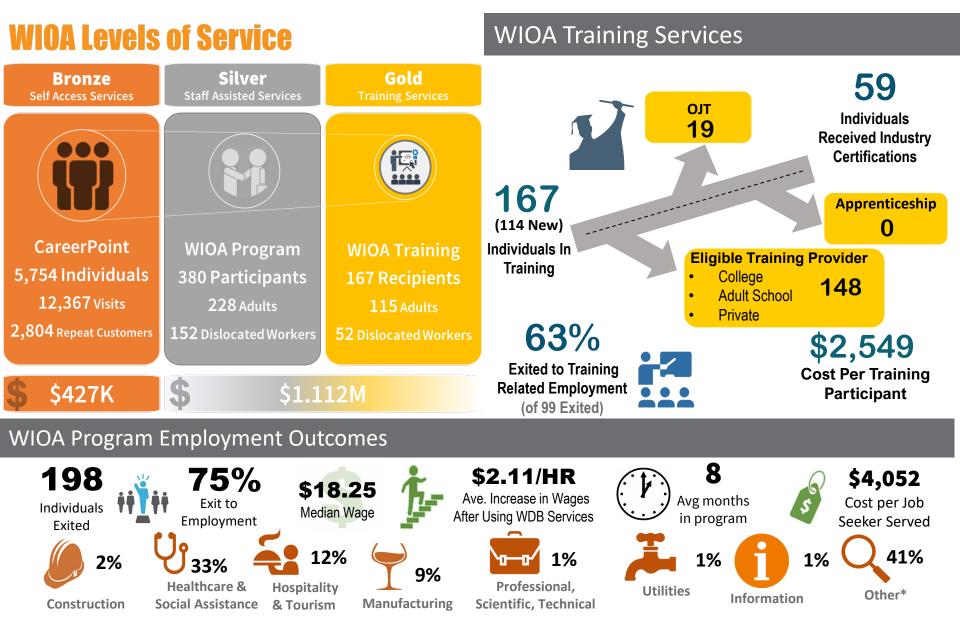

#### CareerPoint Lake, Marin, Mendocino, & Napa





#### Geographics



#### **Cities of Residence**

| Clearlake 23%      | Ukiah 58%                        | San Rafael 32%               | Napa 61%            |  |  |  |
|--------------------|----------------------------------|------------------------------|---------------------|--|--|--|
| Kelseyville 18%    |                                  |                              |                     |  |  |  |
| Lakeport 18%       | Willits 18%                      | Novato 26%                   | <br>American Canvon |  |  |  |
| Clearlake Oaks 10% | Redwood Valley 8%                | Sausalito 5%<br>Greenbrae 3% | 27%                 |  |  |  |
| Nice 7%            | Hopland 4%                       | Marin Other 12%              | Napa Other 3%       |  |  |  |
| Lake Other 23%     | For