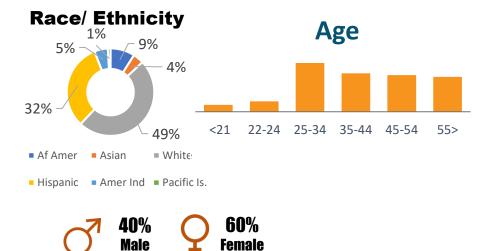

#### CareerPoint Lake, Marin, Mendocino, & Napa





#### Geographics



#### **Cities of Residence**

| Clearlake 23%      | Ukiah 58%                        | San Rafael 32%               | Napa 61%            |  |  |  |
|--------------------|----------------------------------|------------------------------|---------------------|--|--|--|
| Kelseyville 18%    |                                  |                              |                     |  |  |  |
| Lakeport 18%       | Willits 18%                      | Novato 26%                   | <br>American Canvon |  |  |  |
| Clearlake Oaks 10% | Redwood Valley 8%                | Sausalito 5%<br>Greenbrae 3% | 27%                 |  |  |  |
| Nice 7%            | Hopland 4%                       | Marin Other 12%              | Napa Other 3%       |  |  |  |
| Lake Other 23%     | Fort Bragg 3%<br>Mendo. O