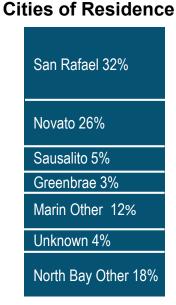

#### **Cities of Residence**

| Clearlake 23%      | Ukiah 58%                        | San Rafael 32%               | Napa 61%            |  |  |  |
|--------------------|----------------------------------|------------------------------|---------------------|--|--|--|
| Kelseyville 18%    |                                  |                              |                     |  |  |  |
| Lakeport 18%       | Willits 18%                      | Novato 26%                   | <br>American Canvon |  |  |  |
| Clearlake Oaks 10% | Redwood Valley 8%                | Sausalito 5%<br>Greenbrae 3% | 27%                 |  |  |  |
| Nice 7%            | Hopland 4%                       | Marin Other 12%              | Napa Other 3%       |  |  |  |
| Lake Other 23%     | Fort Bragg 3%<br>Mendo. Other 8% | Unknown 4%                   | Unknown 2%          |  |  |  |
| WANB Other 1%      | North Bay Other 1%               | North Bay Other 18%          | North Bay Other 7%  |  |  |  |