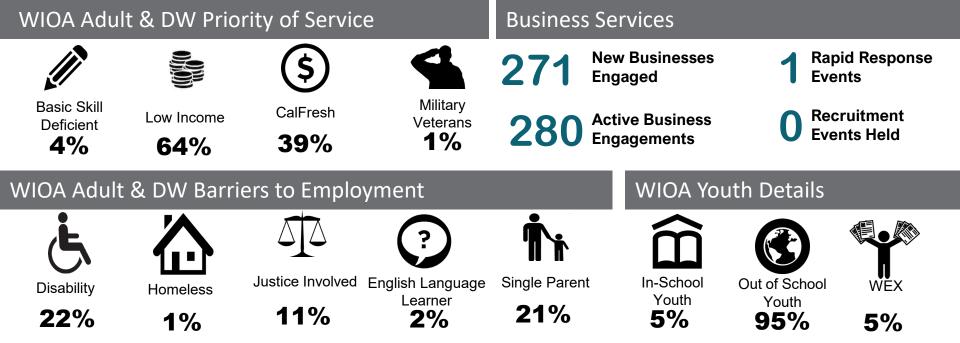

|  |
| Clearlake Oaks 10% | Redwood Valley 8%                | Sausalito 5%<br>Greenbrae 3% | 27%                 |  |  |  |
| Nice 7%            | Hopland 4%                       | Marin Other 12%              | Napa Other 3%       |  |  |  |
| Lake Other 23%     | Fort Bragg 3%<br>Mendo. Other 8% | Unknown 4%                   | Unknown 2%          |  |  |  |
| WANB Other 1%      | North Bay Other 1%               | North Bay Other 18%          | North Bay Other 7%  |  |  |  |

#### **CareerPoint Lake**



#### Workforce Alliance of the North Bay Q4|PY18-19









#### **Cities of Residence**





Other\*

Information



Scientific, Technical

Manufacturing

Social Assistance

& Tourism

Construction





## Geographics





#### **CareerPoint Mendocino**







 Geographics











#### Geographics

# Cities of Residence Napa 61% American Canyon 27% Napa Other 3% Unknown 2% North Bay Other 7%

#### Workforce Alliance of the North Bay Providers of Services Report Program Year 2018-2019 Quarter 4, 100% of Program Year

| WORKFORCEALLIANCE<br>NORTH BAY<br>DEIVING WORKFORGE TALENT |               |                   | fizz                      |             | т              | otal Enrolled       | ł                      | Placements<br>Area Plan = 80% |                     |                        | Exits<br>Area Plan = 80%  |                           |                                                  | Training Requirement - (20%)<br>Area Plan = 100% |                     |                           | Contract Budget<br>Quarter 4 |              |