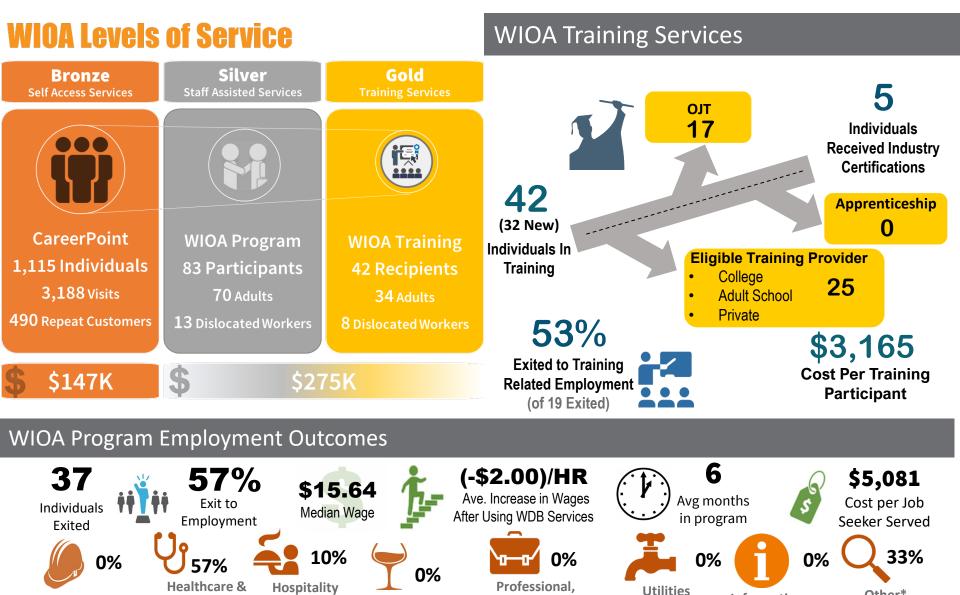

|                     |  |  |  |
| Lakeport 18%       | Willits 18%                      | Novato 26%                   | <br>American Canvon |  |  |  |
| Clearlake Oaks 10% | Redwood Valley 8%                | Sausalito 5%<br>Greenbrae 3% | 27%                 |  |  |  |
| Nice 7%            | Hopland 4%                       | Marin Other 12%              | Napa Other 3%       |  |  |  |
| Lake Other 23%     | Fort Bragg 3%<br>Mendo. Other 8% | Unknown 4%                   | Unknown 2%          |  |  |  |
| WANB Other 1%      | North Bay Other 1%               | North Bay Other 18%          | North Bay Other 7%  |  |  |  |

#### **CareerPoint Lake**



#### Workforce Alliance of the North Bay Q4|PY18-19









#### **Cities of Residence**





Other\*

Information



Scientific, Technical

Manufacturing

Social Assistance

& Tourism

Construction





## Geographics





#### **CareerPoint Mendocino**







 Geographics











#### Geographics

# Cities of Residence Napa 61% American Canyon 27% Napa Other 3% Unknown 2% North Bay Other 7%

#### Workforce Alliance of the North Bay Providers of Services Report Program Year 2018-2019 Quarter 4, 100% of Program Year

| WORKFORCEALLIANCE<br>NORTH BAY<br>DEIVING WORKFORGE TALENT |               |                   | fizz                      |             | т              | otal Enrolled       | ł                      | Placements<br>Area Plan = 80% |                     |                        | Exits<br>Area Plan = 80%  |                           |                                                  |