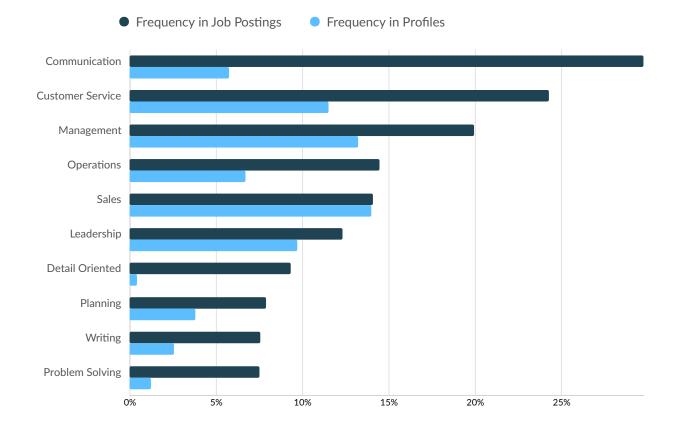

## **Top Common Skills**

|                  | Postings | % of Total Postings | Profiles | % of Total Profiles | Projected Skill Growth | Skill Growth Relative to Market |
|------------------|----------|---------------------|----------|---------------------|------------------------|---------------------------------|
| Communication    | 9,412    | 30%                 | 5,203    | 6%                  | +3.6%                  | Lagging                         |
| Customer Service | 7,680    | 24%                 | 10,398   | 11%                 | +5.2%                  | Stable                          |
| Management       | 6,303    | 20%                 | 11,943   | 13%                 | +5.3%                  | Stable                          |
| Operations       | 4,585    | 14%                 | 6,072    | 7%                  | +8.1%                  | Stable                          |
| Sales            | 4,465    | 14%                 | 12,649   | 14%                 | +7.8%                  | Stable                          |
| Leadership       | 3,906    | 12%                 | 8,795    | 10%                 | +8.5%                  | Stable                          |
| Detail Oriented  | 2,947    | 9%                  | 401      | 0%                  | +7.1%                  | Stable                          |
| Planning         | 2,500    | 8%                  | 3,422    | 4%                  | +10.9%                 | Growing                         |
| Writing          | 2,388    | 8%                  | 2,341    | 3%                  | +11.8%                 | Growing                         |
| Problem Solving  | 2,384    | 8%                  | 1,119    | 1%                  | +11.3%                 | Growing                         |