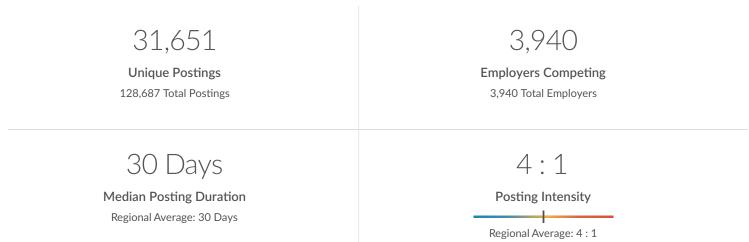

#### Job Postings Overview

# Job Postings Regional Breakdown

County

Marin County, CA

Unique Postings (Apr 2023 - Mar 2024)

# Unique Postings Trend

| Month    | Unique Postings | Posting Intensity |
|----------|-----------------|-------------------|
| Mar 2024 | 2,509           | 4:1               |
| Feb 2024 | 2,477           | 4:1               |
| Jan 2024 | 2,677           | 6 : 1             |
| Dec 2023 | 2,212           | 6 : 1             |
| Nov 2023 | 2,449           | 7:1               |
| Oct 2023 | 2,515           | 3:1               |
| Sep 2023 | 2,619           | 3:1               |
| Aug 2023 | 2,979           | 3:1               |
| Jul 2023 | 2,837           | 3:1               |
| Jun 2023 | 2,853           | 3:1               |
| May 2023 | 2,637           | 3:1               |
| Apr 2023 | 2,887           | 3:1               |