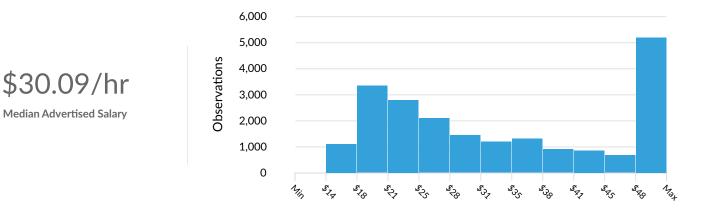

### **Advertised Salary**

There are **20,814** advertised salary observations (66% of the 31,651 matching postings).

Advertised Salary