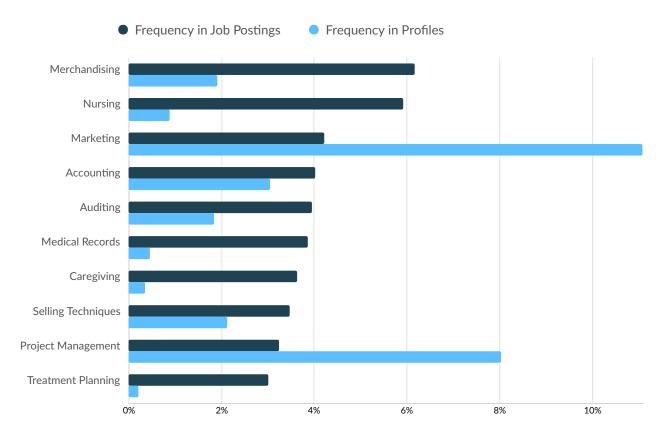

## **Top Specialized Skills**

|                       | Postings | % of Total<br>Postings | Profiles | % of Total Profiles | Projected Skill<br>Growth | Skill Growth Relative to<br>Market |
|-----------------------|----------|------------------------|----------|---------------------|---------------------------|------------------------------------|
| Merchandising         | 1,955    | 6%                     | 1,731    | 2%                  | +15.0%                    | Growing                            |
| Nursing               | 1,876    | 6%                     | 802      | 1%                  | +20.1%                    | Growing                            |
| Marketing             | 1,334    | 4%                     | 10,030   | 11%                 | +23.0%                    | Rapidly Growing                    |
| Accounting            | 1,274    | 4%                     | 2,753    | 3%                  | +24.0%                    | Rapidly Growing                    |
| Auditing              | 1,254    | 4%                     | 1,662    | 2%                  | +21.8%                    | Rapidly Growing                    |
| Medical Records       | 1,226    | 4%                     | 415      | 0%                  | +12.5%                    | Growing                            |
| Caregiving            | 1,150    | 4%                     | 326      | 0%                  | +23.1%                    | Rapidly Growing                    |
| Selling Techniques    | 1,099    | 3%                     | 1,921    | 2%                  | -1.2%                     | Lagging                            |
| Project<br>Management | 1,029    | 3%                     | 7,274    | 8%                  | +19.8%                    | Growing                            |
| Treatment Planning    | 956      | 3%                     | 189      | 0%                  | +6.7%                     | Stable                             |