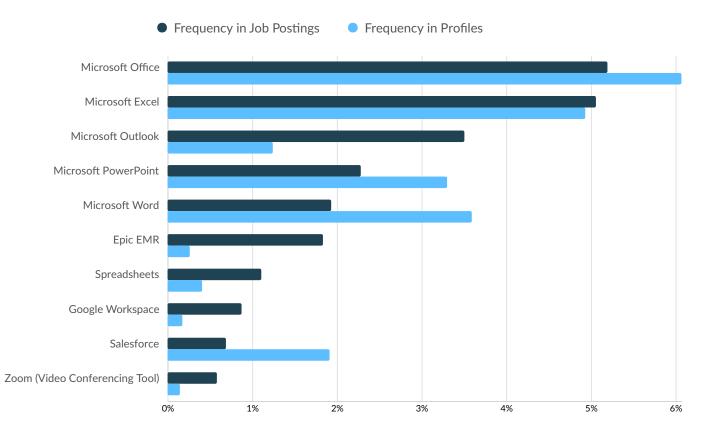

### **Top Software Skills**

|                                   | Postings | % of Total<br>Postings | Profiles | % of Total<br>Profiles | Projected Skill<br>Growth | Skill Growth Relative to<br>Market |
|-----------------------------------|----------|------------------------|----------|------------------------|---------------------------|------------------------------------|
| Microsoft Office                  | 1,645    | 5%                     | 5,489    | 6%                     | +18.5%                    | Growing                            |
| Microsoft Excel                   | 1,600    | 5%                     | 4,459    | 5%                     | +17.7%                    | Growing                            |
| Microsoft Outlook                 | 1,110    | 4%                     | 1,124    | 1%                     | +25.0%                    | Rapidly Growing                    |
| Microsoft PowerPoint              | 723      | 2%                     | 2,986    | 3%                     | +26.1%                    | Rapidly Growing                    |
| Microsoft Word                    | 613      | 2%                     | 3,252    | 4%                     | +7.2%                     | Stable                             |
| Epic EMR                          | 581      | 2%                     | 240      | 0%                     | +16.4%                    | Growing                            |
| Spreadsheets                      | 351      | 1%                     | 369      | 0%                     | +22.2%                    | Rapidly Growing                    |
| Google Workspace                  | 276      | 1%                     | 161      | 0%                     | +18.8%                    | Growing                            |
| Salesforce                        | 219      | 1%                     | 1,730    | 2%                     | +24.7%                    | Rapidly Growing                    |
| Zoom (Video Conferencing<br>Tool) | 185      | 1%                     | 133      | 0%                     | +13.1%                    | Growing                            |