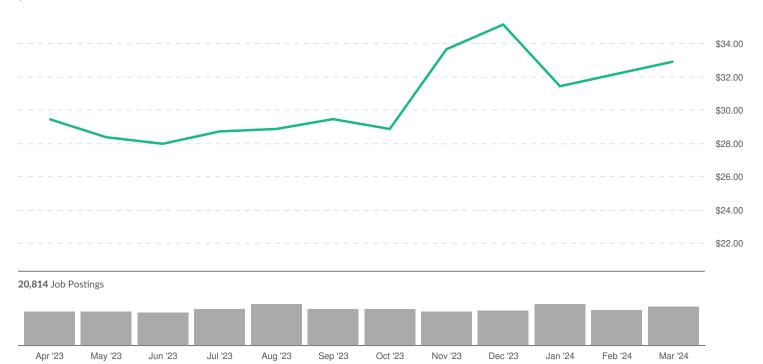

ng Analytics**

Lightcast Q1 2024 Data Set

April 2024

### Workforce Alliance of the North Bay



P.O. Box 247 Napa, California 94559 707-699-1947

# **Parameters**

Select Timeframe: Apr 2023 - Mar 2024

Regions:

| ion                            |
|--------------------------------|
| bunty, CA                      |
| Required: Any                  |
| nclude all postings regardless |
| У                              |
| ternships                      |
|                                |
|                                |

Posting Type: Newly Posted

#### Job Postings Overview



### **Advertised Salary**

There are **20,814** advertised salary observations (66% of the 31,651 matching postings).



Advertised Salary

## Advertised Wage Trend

▲ 11.7% Apr 2023 - Mar 2024 \$30.09 Median



# Job Postings Regional Breakdown



County

Marin County, CA

Unique Postings (Apr 2023 - Mar 2024)

# Unique Postings Trend



| Month    | Unique Postings | Posting Intensity |
|----------|-----------------|-------------------|
| Mar 2024 | 2,509           | 4:1               |
| Feb 2024 | 2,477           | 4:1               |
| Jan 2024 | 2,677           | 6 : 1             |
| Dec 2023 | 2,212           | 6 : 1             |
| Nov 2023 | 2,449           | 7:1               |
| Oct 2023 | 2,515           | 3:1               |
| Sep 2023 | 2,619           | 3:1               |
| Aug 2023 | 2,979           | 3:1               |
| Jul 2023 | 2,837           | 3:1               |
| Jun 2023 | 2,853           | 3:1               |
| May 2023 | 2,637           | 3:1               |
| Apr