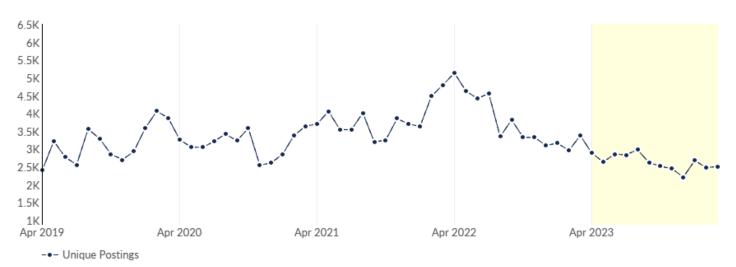

# Job Postings Regional Breakdown

County

Marin County, CA

Unique Postings (Apr 2023 - Mar 2024)

# Unique Postings Trend

| Month    | Unique Postings | Posting Intensity |
|----------|-----------------|-------------------|
| Mar 2024 | 2,509           | 4:1               |
| Feb 2024 | 2,477           | 4:1               |
| Jan 2024 | 2,677           | 6 : 1             |
| Dec 2023 | 2,212           | 6 : 1             |
| Nov 2023 | 2,449           | 7:1               |
| Oct 2023 | 2,515           | 3:1               |
| Sep 2023 | 2,619           | 3:1               |
| Aug 2023 | 2,979           | 3:1               |
| Jul 2023 | 2,837           | 3:1               |
| Jun 2023 | 2,853           | 3:1               |
| May 2023 | 2,637           | 3:1               |
| Apr 2023 | 2,887           | 3:1               |