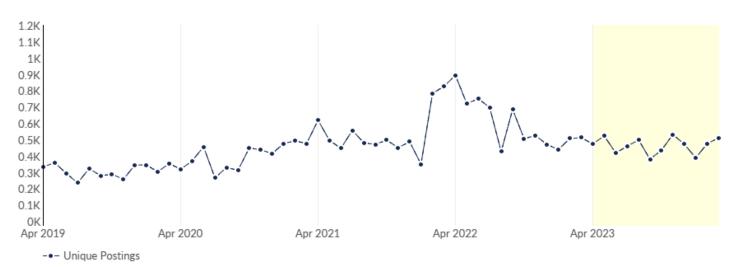

### Advertised Wage Trend

#### County

Mendocino County, CA

Unique Postings (Apr 2023 - Mar 2024)

5,564

# Unique Postings Trend

| Month    | Unique Postings | Posting Intensity |
|----------|-----------------|-------------------|
| Mar 2024 | 510             | 7:1               |
| Feb 2024 | 476             | 10:1              |
| Jan 2024 | 388             | 17:1              |
| Dec 2023 | 472             | 14 : 1            |
| Nov 2023 | 531             | 12:1              |
| Oct 2023 | 435             | 6:1               |
| Sep 2023 | 380             | 3:1               |
| Aug 2023 | 499             | 3:1               |
| Jul 2023 | 458             | 4:1               |
| Jun 2023 | 419             | 3:1               |
| May 2023 | 523             | 3:1               |
| Apr 2023 | 473             | 3:1               |