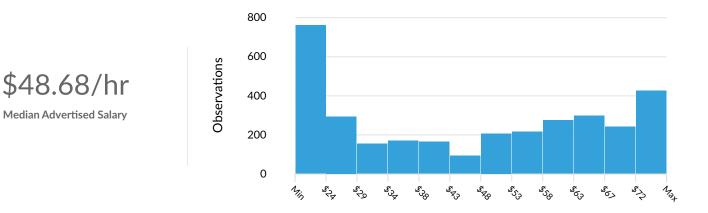

#### **Advertised Salary**

There are 3,280 advertised salary observations (59% of the 5,564 matching postings).

Advertised Salary