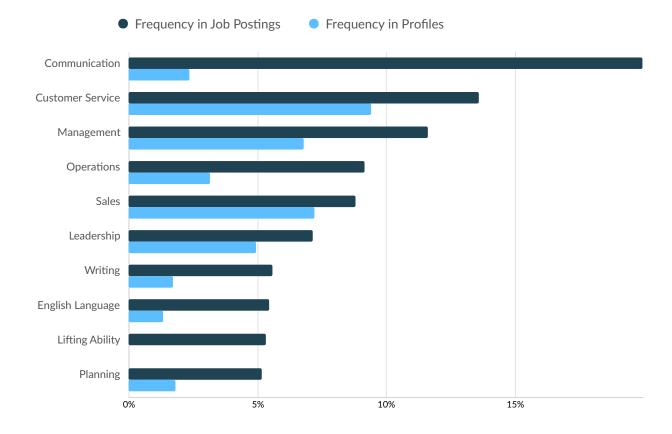

### **Top Common Skills**

|                  | Postings | % of Total Postings | Profiles | % of Total Profiles | Projected Skill Growth | Skill Growth Relative to Market |
|------------------|----------|---------------------|----------|---------------------|------------------------|---------------------------------|
| Communication    | 1,110    | 20%                 | 428      | 2%                  | +3.6%                  | Lagging                         |
| Customer Service | 756      | 14%                 | 1,702    | 9%                  | +5.2%                  | Stable                          |
| Management       | 646      | 12%                 | 1,227    | 7%                  | +5.3%                  | Stable                          |
| Operations       | 510      | 9%                  | 569      | 3%                  | +8.1%                  | Stable                          |
| Sales            | 491      | 9%                  | 1,306    | 7%                  | +7.8%                  | Stable                          |
| Leadership       | 397      | 7%                  | 893      | 5%                  | +8.5%                  | Stable                          |
| Writing          | 310      | 6%                  | 313      | 2%                  | +11.8%                 | Growing                         |
| English Language | 303      | 5%                  | 240      | 1%                  | +15.3%                 | Growing                         |
| Lifting Ability  | 296      | 5%                  | 1        | 0%                  | +10.6%                 | Growing                         |
| Planning         | 288      | 5%                  | 331      | 2%                  | +10.9%                 | Growing                         |