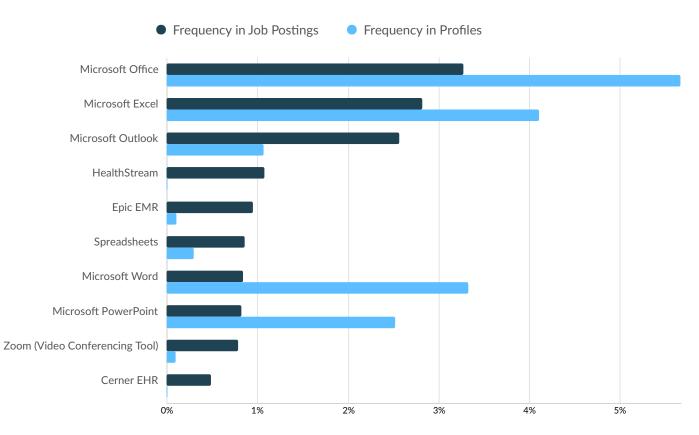

#### **Top Software Skills**

|                                   | Postings | % of Total<br>Postings | Profiles | % of Total<br>Profiles | Projected Skill<br>Growth | Skill Growth Relative to<br>Market |
|-----------------------------------|----------|------------------------|----------|------------------------|---------------------------|------------------------------------|
| Microsoft Office                  | 182      | 3%                     | 1,024    | 6%                     | +18.5%                    | Growing                            |
| Microsoft Excel                   | 157      | 3%                     | 743      | 4%                     | +17.7%                    | Growing                            |
| Microsoft Outlook                 | 143      | 3%                     | 193      | 1%                     | +25.0%                    | Rapidly Growing                    |
| HealthStream                      | 60       | 1%                     | 1        | 0%                     | -3.0%                     | Lagging                            |
| Epic EMR                          | 53       | 1%                     | 20       | 0%                     | +16.4%                    | Growing                            |
| Spreadsheets                      | 48       | 1%                     | 54       | 0%                     | +22.2%                    | Rapidly Growing                    |
| Microsoft Word                    | 47       | 1%                     | 601      | 3%                     | +7.2%                     | Stable                             |
| Microsoft PowerPoint              | 46       | 1%                     | 455      | 3%                     | +26.1%                    | Rapidly Growing                    |
| Zoom (Video Conferencing<br>Tool) | 44       | 1%                     | 18       | 0%                     | +13.1%                    | Growing                            |
| Cerner EHR                        | 27       | 0%                     | 1        | 0%                     | -2.9%                     | Lagging                            |