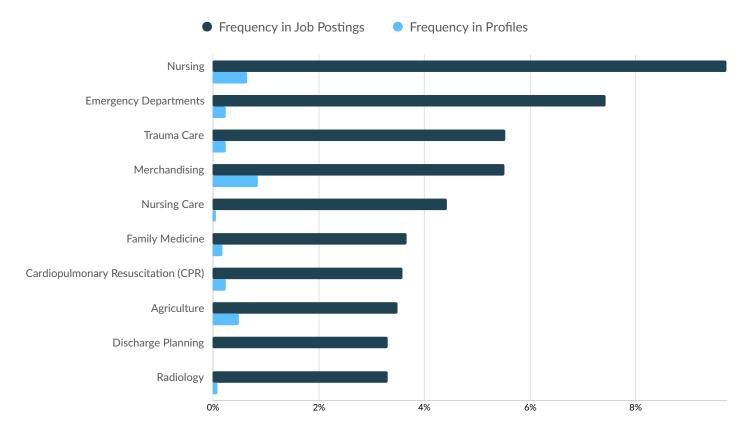

### **Top Specialized Skills**

|                                        | Postings | % of Total<br>Postings | Profiles | % of Total<br>Profiles | Projected Skill<br>Growth | Skill Growth Relative to<br>Market |
|----------------------------------------|----------|------------------------|----------|------------------------|---------------------------|------------------------------------|
| Nursing                                | 541      | 10%                    | 119      | 1%                     | +20.1%                    | Growing                            |
| Emergency Departments                  | 414      | 7%                     | 46       | 0%                     | +9.1%                     | Stable                             |
| Trauma Care                            | 308      | 6%                     | 45       | 0%                     | +11.9%                    | Growing                            |
| Merchandising                          | 307      | 6%                     | 155      | 1%                     | +15.0%                    | Growing                            |
| Nursing Care                           | 247      | 4%                     | 11       | 0%                     | +19.1%                    | Growing                            |
| Family Medicine                        | 204      | 4%                     | 34       | 0%                     | +16.2%                    | Growing                            |
| Cardiopulmonary Resuscitation<br>(CPR) | 200      | 4%                     | 46       | 0%                     | +14.8%                    | Growing                            |
| Agriculture                            | 195      | 4%                     | 89       | 0%                     | +19.4%                    | Growing                            |
| Discharge Planning                     | 184      | 3%                     | 0        | 0%                     | +14.6%                    | Growing                            |
| Radiology                              | 184      | 3%                     | 18       | 0%                     | +9.6%                     | Growing                            |