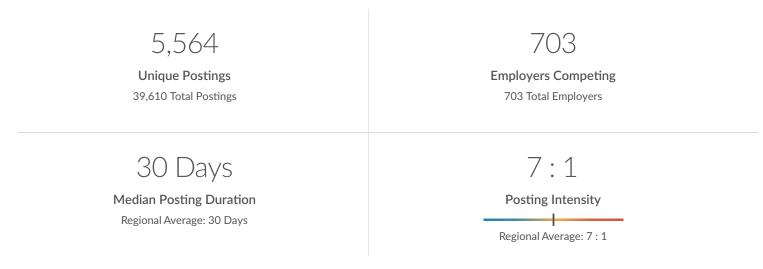

#### County

Mendocino County, CA

Unique Postings (Apr 2023 - Mar 2024)

5,564

# Unique Postings Trend

| Month    | Unique Postings | Posting Intensity |
|----------|-----------------|-------------------|
| Mar 2024 | 510             | 7:1               |
| Feb 2024 | 476             | 10:1              |
| Jan 2024 | 388             | 17:1              |
| Dec 2023 | 472             | 14 : 1            |
| Nov 2023 | 531             | 12:1              |
| Oct 2023 | 435             | 6:1               |
| Sep 2023 | 380             | 3:1               |
| Aug 2023 | 499             | 3:1               |
| Jul 2023 | 458             | 4:1               |
| Jun 2023 | 419             | 3:1               |
| May 2023 | 523             | 3:1               |
| Apr 2023 | 473             | 3:1               |