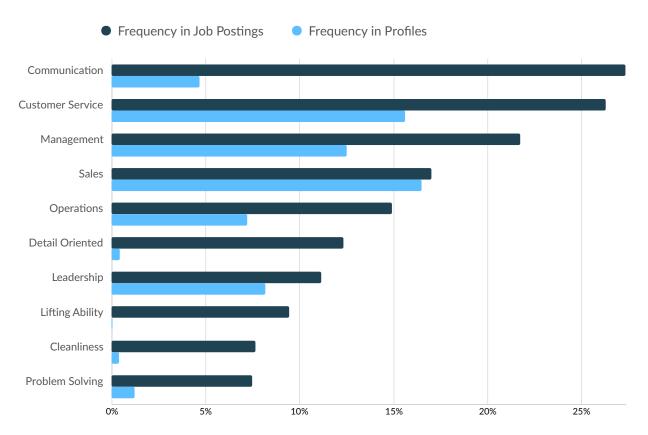

### **Top Common Skills**

| ostings | % of Total Postings                                                           | Profiles                                                                                                                                                                              | % of Total Profiles                                                                                                                                                                                                                                                                                                | Projected Skill Growth                                                                                                                                                                                                                                                                                                                                                                                 | Skill Growth Relative to Market                                                                                                                                                                                                                                                                                                                                                                                                                                                                                      |
|---------|-------------------------------------------------------------------------------|---------------------------------------------------------------------------------------------------------------------------------------------------------------------------------------|--------------------------------------------------------------------------------------------------------------------------------------------------------------------------------------------------------------------------------------------------------------------------------------------------------------------|--------------------------------------------------------------------------------------------------------------------------------------------------------------------------------------------------------------------------------------------------------------------------------------------------------------------------------------------------------------------------------------------------------|----------------------------------------------------------------------------------------------------------------------------------------------------------------------------------------------------------------------------------------------------------------------------------------------------------------------------------------------------------------------------------------------------------------------------------------------------------------------------------------------------------------------|
| 6,190   | 27%                                                                           | 2,072                                                                                                                                                                                 | 5%                                                                                                                                                                                                                                                                                                                 | +3.6%                                                                                                                                                                                                                                                                                                                                                                                                  | Lagging                                                                                                                                                                                                                                                                                                                                                                                                                                                                                                              |
| 5,952   | 26%                                                                           | 6,923                                                                                                                                                                                 | 16%                                                                                                                                                                                                                                                                                                                | +5.2%                                                                                                                                                                                                                                                                                                                                                                                                  | Stable                                                                                                                                                                                                                                                                                                                                                                                                                                                                                                               |
| 4,918   | 22%                                                                           | 5,550                                                                                                                                                                                 | 13%                                                                                                                                                                                                                                                                                                                | +5.3%                                                                                                                                                                                                                                                                                                                                                                                                  | Stable                                                                                                                                                                                                                                                                                                                                                                                                                                                                                                               |
| 3,853   | 17%                                                                           | 7,317                                                                                                                                                                                 | 17%                                                                                                                                                                                                                                                                                                                | +7.8%                                                                                                                                                                                                                                                                                                                                                                                                  | Stable                                                                                                                                                                                                                                                                                                                                                                                                                                                                                                               |
| 3,373   | 15%                                                                           | 3,202                                                                                                                                                                                 | 7%                                                                                                                                                                                                                                                                                                                 | +8.1%                                                                                                                                                                                                                                                                                                                                                                                                  | Stable                                                                                                                                                                                                                                                                                                                                                                                                                                                                                                               |
| 2,792   | 12%                                                                           | 203                                                                                                                                                                                   | 0%                                                                                                                                                                                                                                                                                                                 | +7.1%                                                                                                                                                                                                                                                                                                                                                                                                  | Stable                                                                                                                                                                                                                                                                                                                                                                                                                                                                                                               |
| 2,530   | 11%                                                                           | 3,626                                                                                                                                                                                 | 8%                                                                                                                                                                                                                                                                                                                 | +8.5%                                                                                                                                                                                                                                                                                                                                                                                                  | Stable                                                                                                                                                                                                                                                                                                                                                                                                                                                                                                               |
| 2,136   | 9%                                                                            | 14                                                                                                                                                                                    | 0%                                                                                                                                                                                                                                                                                                                 | +10.6%                                                                                                                                                                                                                                                                                                                                                                                                 | Growing                                                                                                                                                                                                                                                                                                                                                                                                                                                                                                              |
| 1,733   | 8%                                                                            | 168                                                                                                                                                                                   | 0%                                                                                                                                                                                                                                                                                                                 | +11.1%                                                                                                                                                                                                                                                                                                                                                                                                 | Growing                                                                                                                                                                                                                                                                                                                                                                                                                                                                                                              |
| 1,689   | 7%                                                                            | 548                                                                                                                                                                                   | 1%                                                                                                                                                                                                                                                                                                                 | +11.3%                                                                                                                                                                                                                                                                                                                                                                                                 | Growing                                                                                                                                                                                                                                                                                                                                                                                                                                                                                                              |
|         | 6,190<br>5,952<br>4,918<br>3,853<br>3,373<br>2,792<br>2,530<br>2,136<br>1,733 | 6,190       27%         5,952       26%         4,918       22%         3,853       17%         2,792       12%         2,530       11%         2,136       9%         1,733       8% | 6,190       27%       2,072         5,952       26%       6,923         4,918       22%       5,550         3,853       17%       7,317         3,373       15%       3,202         2,792       12%       203         2,530       11%       3,626         2,136       9%       14         1,733       8%       168 | 6,190       27%       2,072       5%         5,952       26%       6,923       16%         4,918       22%       5,550       13%         3,853       17%       7,317       17%         3,373       15%       3,202       7%         2,792       12%       203       0%         2,530       11%       3,626       8%         2,136       9%       14       0%         1,733       8%       168       0% | 6,190       27%       2,072       5%       +3.6%         5,952       26%       6,923       16%       +5.2%         4,918       22%       5,550       13%       +5.3%         3,853       17%       7,317       17%       +7.8%         3,373       15%       3,202       7%       +8.1%         2,792       12%       203       0%       +7.1%         2,530       11%       3,626       8%       +8.5%         2,136       9%       14       0%       +10.6%         1,733       8%       168       0%       +11.1% |