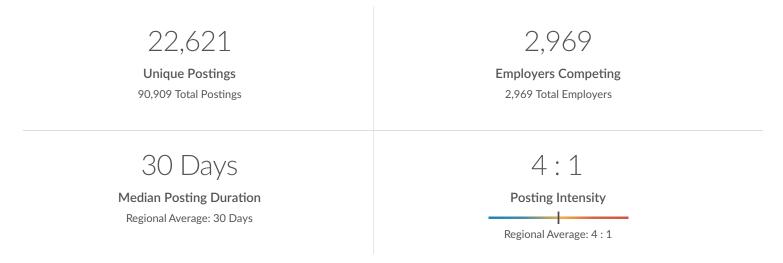

### **Job Postings Overview**

# Job Postings Regional Breakdown

County

Unique Postings (Apr 2023 - Mar 2024)

Napa County, CA 22,621

## **Unique Postings Trend**

| Month    | Unique Postings | Posting Intensity |
|----------|-----------------|-------------------|
| Mar 2024 | 1,918           | 3:1               |
| Feb 2024 | 1,748           | 4:1               |
| Jan 2024 | 1,853           | 6:1               |
| Dec 2023 | 1,304           | 7:1               |
| Nov 2023 | 1,521           | 8:1               |
| Oct 2023 | 1,724           | 4:1               |
| Sep 2023 | 1,889           | 3:1               |
| Aug 2023 | 2,046           | 3:1               |
| Jul 2023 | 2,064           | 3:1               |
| Jun 2023 | 2,107           | 3:1               |
| May 2023 | 2,222           | 3:1               |
| Apr 2023 | 2,225           | 3:1               |