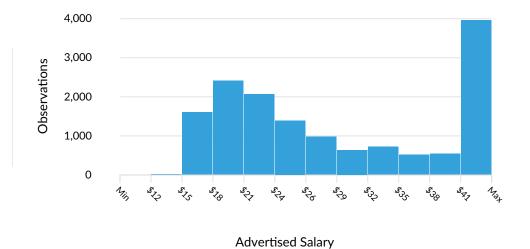

### **Advertised Salary**

There are 14,750 advertised salary observations (65% of the 22,621 matching postings).

\$26.03/hr
Median Advertised Salary