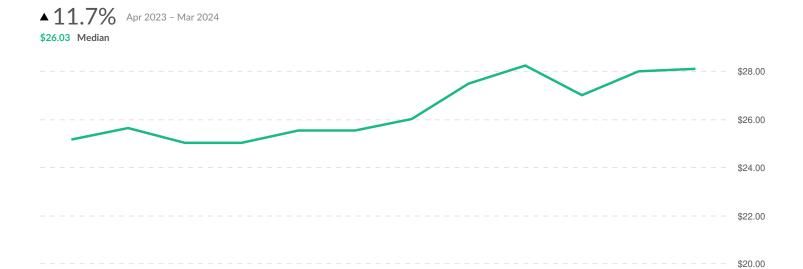

# **Job Posting Analytics**

Lightcast Q1 2024 Data Set

April 2024

### Workforce Alliance of the North Bay



P.O. Box 247 Napa, California 94559 707-699-1947

### **Parameters**

Select Timeframe: Apr 2023 - Mar 2024

Regions:

Code Description

6055 Napa County, CA

Minimum Experience Required: Any

Advertised Salary: Include all postings regardless

Education Level: Any

Job Type: Include Internships

Keyword Search:

Posting Type: Newly Posted

### **Job Postings Overview**



### **Advertised Salary**

There are 14,750 advertised salary observations (65% of the 22,621 matching postings).

\$26.03/hr
Median Advertised Salary



### **Advertised Wage Trend**

14,750 Job Postings





\$18.00

# Job Postings Regional Breakdown



County

Unique Postings (Apr 2023 - Mar 2024)

Napa County, CA 22,621

## **Unique Postings Trend**



| Month    | Unique Postings | Posting Intensity |
|----------|-----------------|-------------------|
| Mar 2024 | 1,918           | 3:1               |
| Feb 2024 | 1,748           | 4:1               |
| Jan 2024 | 1,853           | 6:1               |
| Dec 2023 | 1,304           | 7:1               |
| Nov 2023 | 1,521           | 8:1               |
| Oct 2023 | 1,724           | 4:1               |
| Sep 2023 | 1,889           | 3:1               |
| Aug 2023 | 2,046           | 3:1               |
| Jul 2023 | 2,064           | 3:1               |
| Jun 2023 | 2,107           | 3:1               |
| May 2023 | 2,222           | 3:1