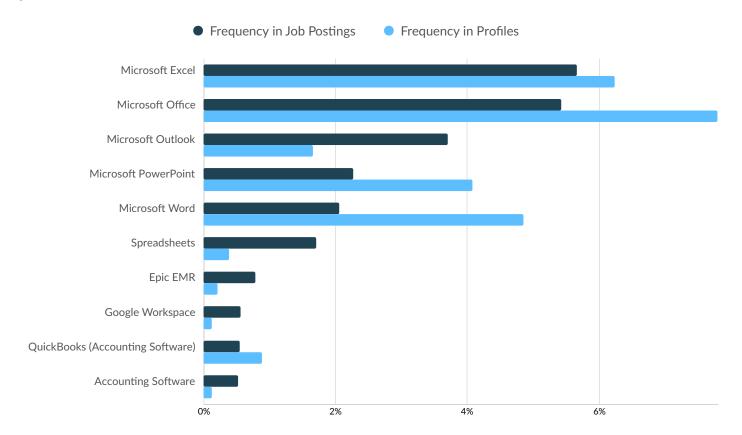

### **Top Software Skills**

|                                  | Postings | % of Total<br>Postings | Profiles | % of Total<br>Profiles | Projected Skill<br>Growth | Skill Growth Relative to<br>Market |
|----------------------------------|----------|------------------------|----------|------------------------|---------------------------|------------------------------------|
| Microsoft Excel                  | 1,283    | 6%                     | 2,769    | 6%                     | +17.7%                    | Growing                            |
| Microsoft Office                 | 1,227    | 5%                     | 3,458    | 8%                     | +18.5%                    | Growing                            |
| Microsoft Outlook                | 838      | 4%                     | 734      | 2%                     | +25.0%                    | Rapidly Growing                    |
| Microsoft PowerPoint             | 515      | 2%                     | 1,809    | 4%                     | +26.1%                    | Rapidly Growing                    |
| Microsoft Word                   | 465      | 2%                     | 2,155    | 5%                     | +7.2%                     | Stable                             |
| Spreadsheets                     | 388      | 2%                     | 174      | 0%                     | +22.2%                    | Rapidly Growing                    |
| Epic EMR                         | 177      | 1%                     | 94       | 0%                     | +16.4%                    | Growing                            |
| Google Workspace                 | 128      | 1%                     | 53       | 0%                     | +18.8%                    | Growing                            |
| QuickBooks (Accounting Software) | 124      | 1%                     | 394      | 1%                     | +10.9%                    | Growing                            |
| Accounting Software              | 119      | 1%                     | 57       | 0%                     | +20.5%                    | Rapidly Growing                    |