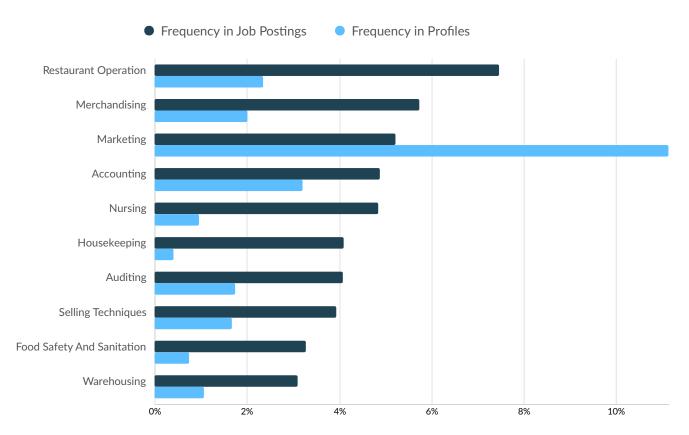

### **Top Specialized Skills**

|                               | Postings | % of Total<br>Postings | Profiles | % of Total<br>Profiles | Projected Skill<br>Growth | Skill Growth Relative to<br>Market |
|-------------------------------|----------|------------------------|----------|------------------------|---------------------------|------------------------------------|
| Restaurant Operation          | 1,689    | 7%                     | 1,040    | 2%                     | +28.0%                    | Rapidly Growing                    |
| Merchandising                 | 1,296    | 6%                     | 895      | 2%                     | +15.0%                    | Growing                            |
| Marketing                     | 1,182    | 5%                     | 4,936    | 11%                    | +23.0%                    | Rapidly Growing                    |
| Accounting                    | 1,106    | 5%                     | 1,419    | 3%                     | +24.0%                    | Rapidly Growing                    |
| Nursing                       | 1,098    | 5%                     | 425      | 1%                     | +20.1%                    | Growing                            |
| Housekeeping                  | 926      | 4%                     | 182      | 0%                     | +13.3%                    | Growing                            |
| Auditing                      | 921      | 4%                     | 772      | 2%                     | +21.8%                    | Rapidly Growing                    |
| Selling Techniques            | 892      | 4%                     | 742      | 2%                     | -1.2%                     | Lagging                            |
| Food Safety And<br>Sanitation | 743      | 3%                     | 331      | 1%                     | +11.7%                    | Growing                            |
| Warehousing                   | 702      | 3%                     | 472      | 1%                     | +13.0%                    | Growing                            |