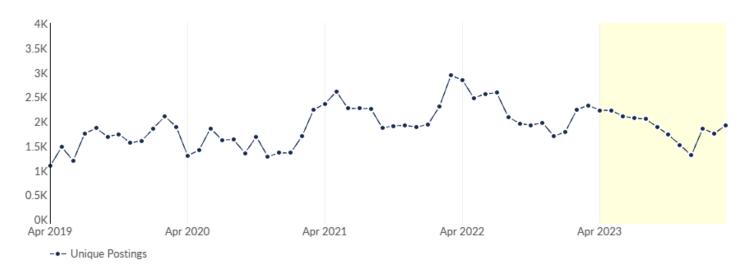

## **Unique Postings Trend**

| Month    | Unique Postings | Posting Intensity |
|----------|-----------------|-------------------|
| Mar 2024 | 1,918           | 3:1               |
| Feb 2024 | 1,748           | 4:1               |
| Jan 2024 | 1,853           | 6:1               |
| Dec 2023 | 1,304           | 7:1               |
| Nov 2023 | 1,521           | 8:1               |
| Oct 2023 | 1,724           | 4:1               |
| Sep 2023 | 1,889           | 3:1               |
| Aug 2023 | 2,046           | 3:1               |
| Jul 2023 | 2,064           | 3:1               |
| Jun 2023 | 2,107           | 3:1               |
| May 2023 | 2,222           | 3:1               |
| Apr 2023 | 2,225           | 3:1               |