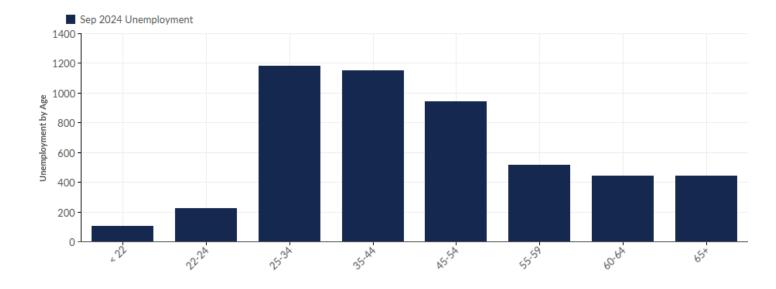

# Unemployment by Age

| Age   | Unemployment<br>(Sep 2024) | % of<br>Unemployed |
|-------|----------------------------|--------------------|
| < 22  | 106                        | 2.12%              |
| 22-24 | 226                        | 4.51%              |
| 25-34 | 1,179                      | 23.55%             |
| 35-44 | 1,149                      | 22.95%             |
| 45-54 | 944                        | 18.86%             |
| 55-59 | 517                        | 10.33%             |
| 60-64 | 442                        | 8.83%              |
| 65+   | 441                        | 8.81%              |
|       | Total 5,006                | 100.00%            |