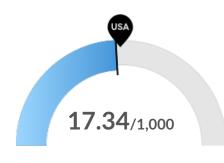

#### **Property Crime**

Marin County, CA has 17.34 property crimes per 1,000 people. The national rate is 18.22 per 1,000 people.