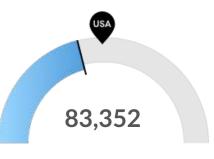

#### **Retiring Soon**

Retirement risk is high in Marin County, CA. The national average for an area this size is 76,799 people 55 or older, while there are 100,936 here.

**Racial Diversity** 

Racial diversity is low in Marin County, CA. The national average for an area this size is 105,953 racially diverse people, while there are 83,352 here.