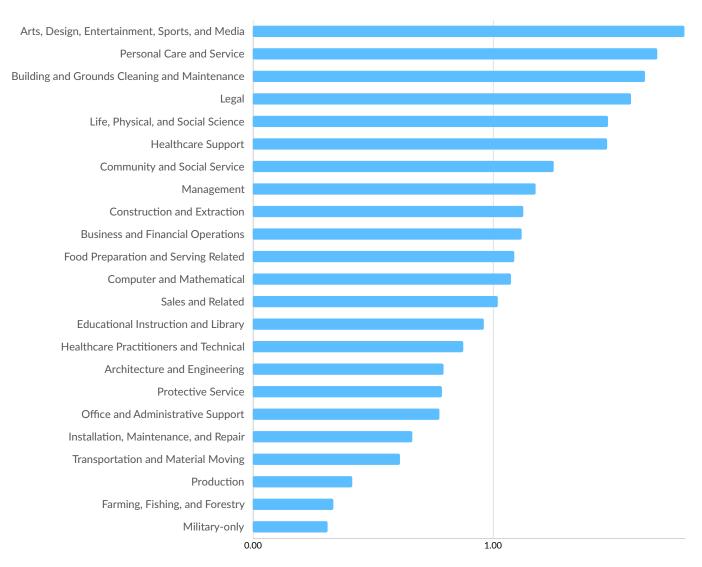

### **Top Occupation Employment Concentration**

Occupation Employment Concentration