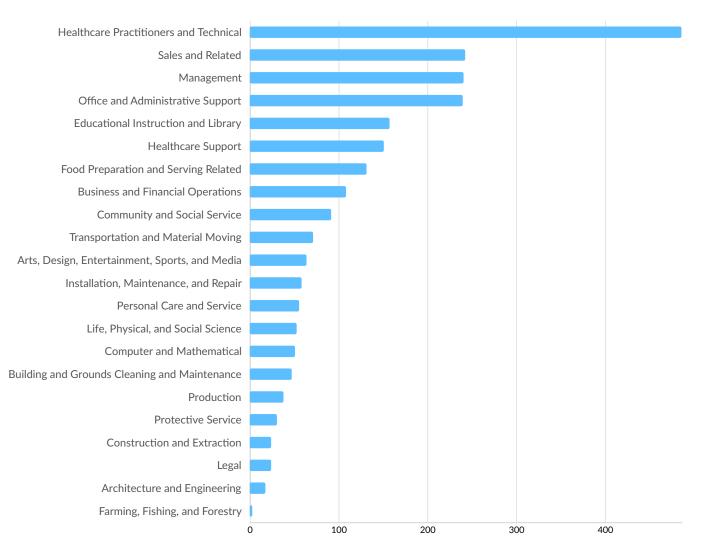

| ( | 100 to 249<br>employees | 0.6%       | 108                   |
|   | 250 to 499<br>employees | 0.2%       | 38                    |
|   | 500+ employees          | 0.1%       | 12                    |

\*Business Data by DatabaseUSA.com is third-party data provided by Lightcast to its customers as a convenience, and Lightcast does not endorse or warrant its accuracy or consistency with other published Lightcast data. In most cases, the Business Count will not match total companies with profiles on the summary tab.

# Workforce Characteristics

# **Largest Occupations**





# **Top Growing Occupations**



### **Top Occupation Employment Concentration**



Occupation Employment Concentration

### **Top Occupation Earnings**



Median Hourly Earnings

#### **Top Posted Occupations**



Unique Average Monthly Postings

# Underemployment





# **Educational Pipeline**

In 2023, there were 1,270 graduates in Marin County, CA. This pipeline has grown by 34% over the last 5 years. The highest share of these graduates come from "Registered Nursing/Registered Nurse" (Bachelor's), "Business, Management, Marketing, and Related Support Services, Other" (Master's or Higher), and "Liberal Arts and Sciences/Liberal Studies" (Associate's).

| School                                           | Total Graduates<br>(2023) | Graduate Trend (2019 -<br>2023) |
|--------------------------------------------------|---------------------------|---------------------------------|
| Dominican University of California               | 853                       |                                 |
|