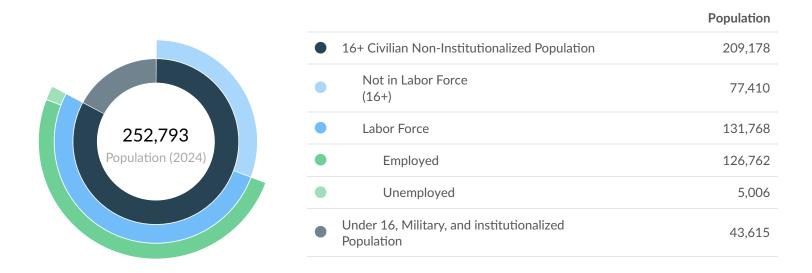

|        | Population<br>(2024) | Labor<br>Force<br>(Sep<br>2024) | Jobs (2023) | Cost<br>of<br>Living | GRP      | Imports  | Exports  |
|--------|----------------------|---------------------------------|-------------|----------------------|----------|----------|----------|
| Region | 252,793              | 131,768                         | 133,613     | 163.0                | \$29.03B | \$32.90B | \$22.69B |
| State  | 38,776,275           | 19,501,409                      | 20,505,099  | 134.8                | \$3.76T  | \$1.90T  | \$2.67T  |

# Sep 2024 Labor Force Breakdown