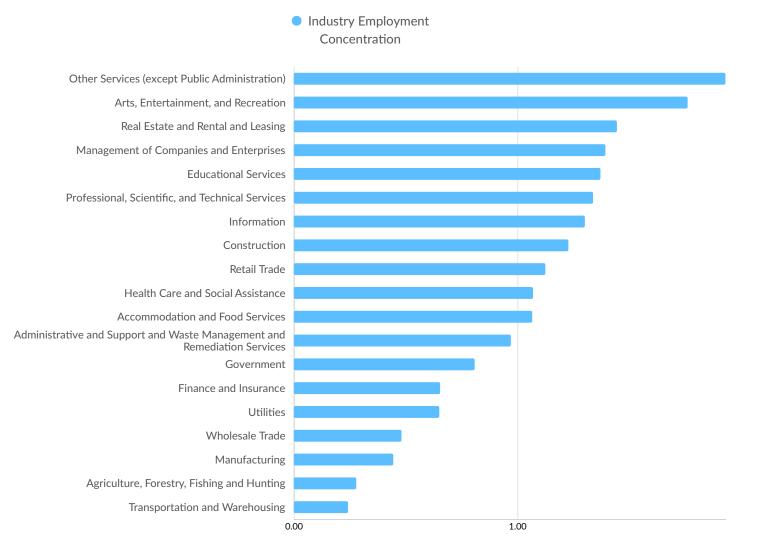

|
| Napa County, CA 12                                                                                                                                                                                                                                                                                                                                                                                                                                                                                                                                                |

# **Industry Characteristics**

# **Largest Industries**



# **Top Growing Industries**



#### **Top Industry Employment Concentration**



# **Top Industry GRP**



# **Top Industry Earnings**



# **Business Characteristics**

# 48,556 Companies Employ Your Workers

Online profiles for your workers mention 48,556 companies as employers, with the top 10 appearing below. In the last 12 months, 3,589 companies in Marin County, CA posted job postings, with the top 10 appearing below.

| Top Companies                   | Profiles | Top Companies Posting   | Unique Postings |
|---------------------------------|----------|-------------------------|-----------------|
| Kaiser Permanente               | 1,096    | Swing Education         | 671             |
| County Of Marin                 | 808      | Marin General Hospital  | 468             |
| Marin General Hospital          | 540      | Kaiser Permanente       | 441