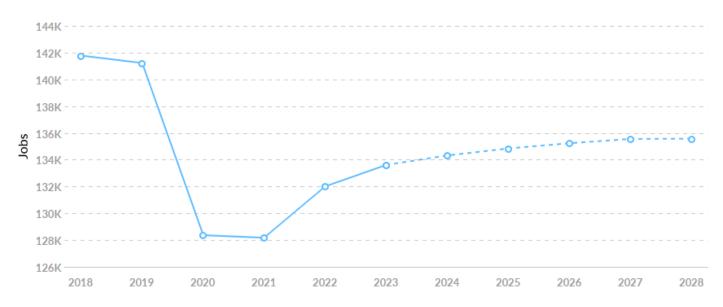

# **Job Trends**

From 2018 to 2023, jobs declined by 5.8% in Marin County, CA from 141,780 to 133,613. This change fell short of the national growth rate of 4.5% by 10.3%.

| Timeframe | Jobs    |
|-----------|---------|
| 2018      | 141,780 |
| 2019      | 141,228 |
| 2020      | 128,367 |
| 2021      | 128,177 |
| 2022      | 132,008 |
| 2023      | 133,613 |
| 2024      | 134,320 |
| 2025      | 134,842 |
| 2026      | 135,234 |
| 2027      | 135,554 |
| 2028      | 135,569 |