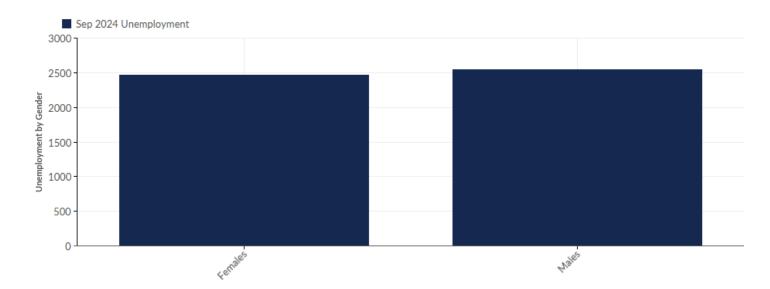

# **Unemployment by Gender**

| Gender  | U     | Inemployment<br>(Sep 2024) | % of<br>Unemployed |
|---------|-------|----------------------------|--------------------|
| Females |       | 2,467                      | 49.28%             |
| Males   |       | 2,539                      | 50.72%             |
|         | Total | 5,006                      | 100.00%            |