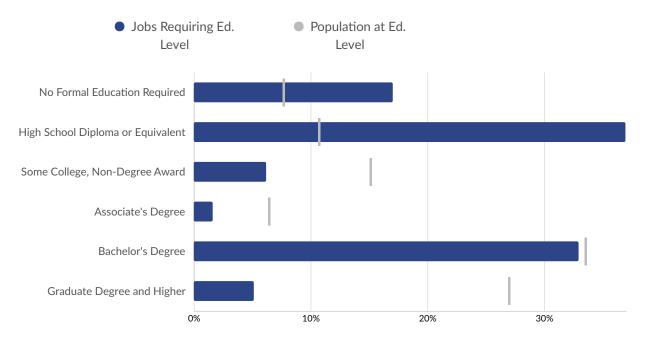

# **Educational Attainment**

Concerning educational attainment, **33.4% of Marin County, CA residents possess a Bachelor's Degree** (12.3% above the national average), and **6.3% hold an Associate's Degree** (2.5% below the national average).

|                                                      | % of Population | Population |
|------------------------------------------------------|-----------------|------------|
| Less Than 9th Grade                                  | 4.8%            | 9,056      |
| <ul> <li>9th Grade to 12th</li> <li>Grade</li> </ul> | 2.8%            | 5,201      |
| High School Diploma                                  | 10.6%           | 19,947     |
| Some College                                         | 15.1%           | 28,348     |
| Associate's Degree                                   | 6.3%            | 11,914     |
| Bachelor's Degree                                    | 33.4%           | 62,732     |
| <ul> <li>Graduate Degree and<br/>Higher</li> </ul>   | 26.9%           | 50,480     |