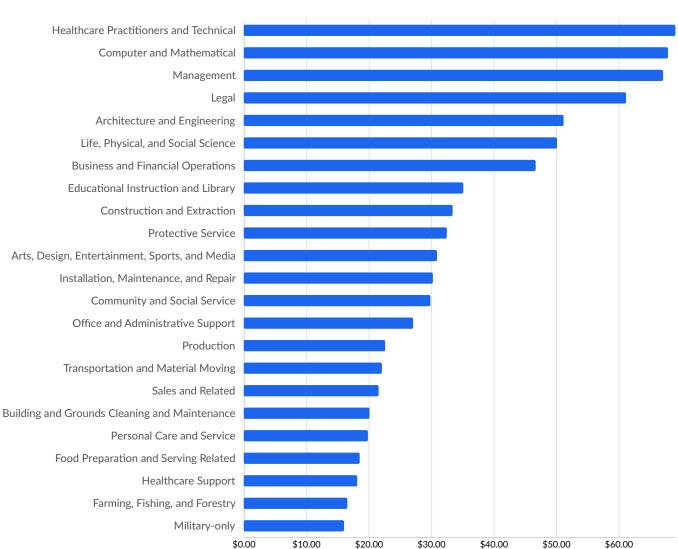

o 99<br>employees   | 1.9%       | 353                   |
| ( | 100 to 249<br>employees | 0.6%       | 108                   |
|   | 250 to 499<br>employees | 0.2%       | 38                    |
|   | 500+ employees          | 0.1%       | 12                    |

\*Business Data by DatabaseUSA.com is third-party data provided by Lightcast to its customers as a convenience, and Lightcast does not endorse or warrant its accuracy or consistency with other published Lightcast data. In most cases, the Business Count will not match total companies with profiles on the summary tab.

# Workforce Characteristics

# **Largest Occupations**





# **Top Growing Occupations**



### **Top Occupation Employment Concentration**



Occupation Employment Concentration

### **Top Occupation Earnings**



Median Hourly Earnings

#### **Top Posted Occupations**



Unique Average Monthly Postings

# Underemployment





# **Educational Pipeline**

In 2023, there were 1,270 graduates in Marin County, CA. This pipeline has grown by 34% over the last 5 years. The highest share of these graduates come from "Registered Nursing/Registered Nurse" (Bachelor's), "Business, Management, Marketing, and Related Support Services, Other" (Master's or Higher), and "Liberal Arts and Sciences/Liberal Studies" (Associate's).

| School                                           | Total Graduates<br>(2023) | Graduate Trend (2019 -<br>2023) |
|--------------------------------------------------|---------------------------|---------------------------------|
| Dominican University of California               | 853