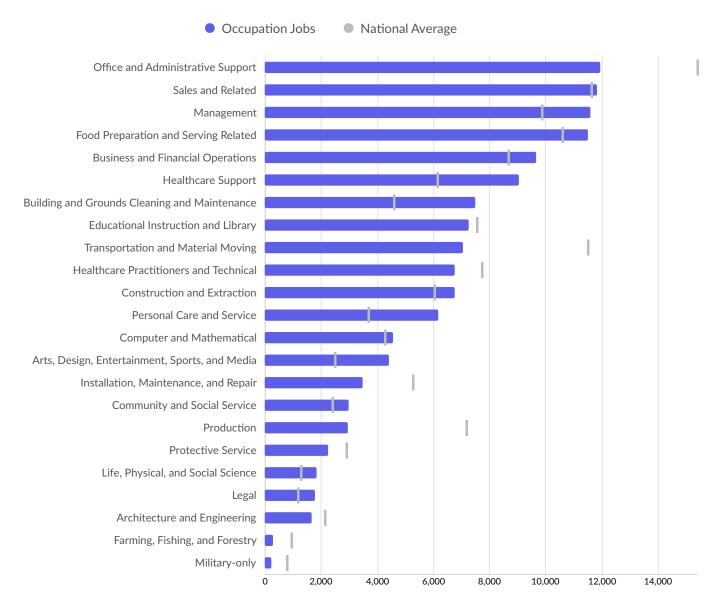

|
|   | 10 to 19<br>employees   | 18.8%      | 3,554                 |
|   | 20 to 49<br>employees   | 8.6%       | 1,636                 |
|   | 50 to 99<br>employees   | 1.9%       | 353                   |
| ( | 100 to 249<br>employees | 0.6%       | 108                   |
|   | 250 to 499<br>employees | 0.2%       | 38                    |
|   | 500+ employees          | 0.1%       | 12                    |

\*Business Data by DatabaseUSA.com is third-party data provided by Lightcast to its customers as a convenience, and Lightcast does not endorse or warrant its accuracy or consistency with other published Lightcast data. In most cases, the Business Count will not match total companies with profiles on the summary tab.

# Workforce Characteristics

# **Largest Occupations**





# **Top Growing Occupations**



### **Top Occupation Employment Concentration**



Occupation Employment Concentration

### **Top Occupation Earnings**



Median Hourly Earnings

#### **Top Posted Occupations**



Unique Average Monthly Postings

# Underemployment





# **Educational Pipeline**

In 2023, there were 1,270 graduates in Marin County, CA. This pipeline has grown by 34% over the last 5 years. The highest share of these graduates come from "Registered Nursing/Registered Nurse" (Bachelor's), "Business, Management, Marketing, and Related Support Services, Other" (Master's or Higher), and "Liberal Arts and Sciences/Liberal Studies" (Associate's).

| School                                           | Total Graduates<br>(2023) | Graduate Trend (2019 -<br>2023) |
|--------------