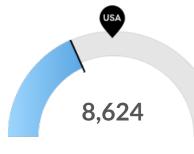

Veterans

Marin County, CA has 8,624 veterans. The national average for an area this size is 13,096.