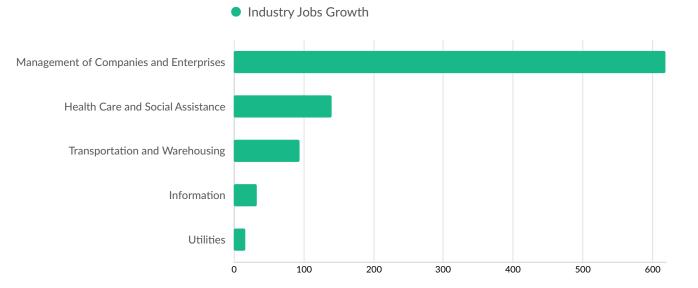

|
| Napa County, CA 12                                                                                                                                                                                                                                                                                                                                                                                                                                                                                                                                                |

# **Industry Characteristics**

# **Largest Industries**



# **Top Growing Industries**



#### **Top Industry Employment Concentration**



# **Top Industry GRP**



# **Top Industry Earnings**



# **Business Characteristics**

# 48,556 Companies Employ Your Workers

Online profiles for your workers mention 48,556 companies as employers, with the top 10 appearing below. In the last 12 months, 3,589 companies in Marin County, CA posted job postings, with the top 10 appearing below.

| Top Companies                   | Profiles | Top Companies Posting   | Unique Postings |
|---------------------------------|----------|-------------------------|-----------------|
| Kaiser Permanente               | 1,096    | Swing Education         | 671             |
| County Of Marin                 | 808      | Marin General Hospital  | 468             |
| Marin General Hospital          |