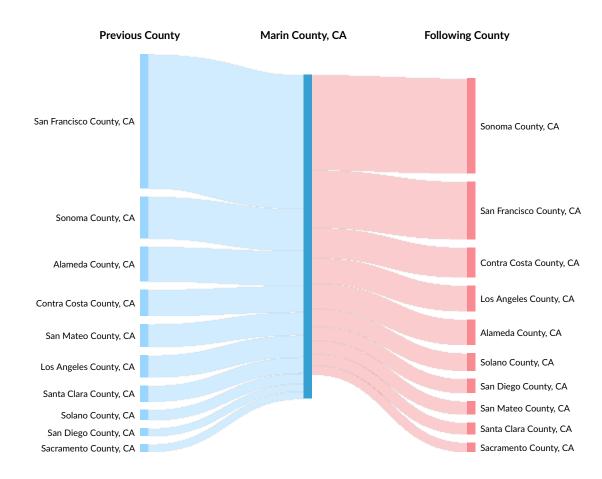

# Inbound and Outbound Migration

The table below analyzes past and current residents of Marin County, CA. The left column shows residents of other counties migrating to Marin County, CA. The right column shows residents migrating from Marin County, CA to other counties.

As of 2022, 2,479 people have migrated from San Francisco County, CA to Marin County, CA. In the same year, 1,757 people left Marin County, CA migrating to Sonoma County, CA. The total Net Migration for Marin County, CA in 2022 was -2,131.

| Top Previous Counties    | Migrations |
|--------------------------|------------|
| San Francisco County, CA | 2,479      |
| Sonoma County, CA        | 775        |
| Alameda County, CA       | 639        |
| Contra Costa County, CA  | 488        |
| San Mateo County, CA     | 423        |
| Los Angeles County, CA   | 408        |

#### Lightcast Q4 2024 Data Set | lightcast.io

| Santa Clara County, CA29Solano County, CA19San Diego County, CA14Sacramento County, CA14King County, WA11New York County, NY9Orange County, CA9Napa County, CA9Riverside County, CA9Top Following CountiesMigrationSonoma County, CA1,75San Francisco County, CA1,06Contra Costa County, CA44Solano County, CA32Solano County, CA32Sonoma County, CA32San Jiego County, CA32San Diego County, CA24                                                                                                                                                                |
|-------------------------------------------------------------------------------------------------------------------------------------------------------------------------------------------------------------------------------------------------------------------------------------------------------------------------------------------------------------------------------------------------------------------------------------------------------------------------------------------------------------------------------------------------------------------|
| San Diego County, CA14Sacramento County, CA14King County, WA11New York County, NY9Orange County, CA9Napa County, CA9Riverside County, CA5Top Following CountiesMigrationSonoma County, CA1,75San Francisco County, CA1,06Contra Costa County, CA47Alameda County, CA32Solano County, CA32San Diego County, CA32 |
| Sacramento County, CA14King County, WA11New York County, NY9Orange County, CA9Napa County, CA8Riverside County, CA8Top Following CountiesMigrationSonoma County, CA1,75San Francisco County, CA1,66Contra Costa County, CA47Alameda County, CA32Solano County, CA32San Diego County, CA32                                                                                                                                                                                                                                                                         |
| King County, WA11New York County, NY9Orange County, CA9Napa County, CA8Riverside County, CA5Top Following CountiesMigrationSonoma County, CA1,75San Francisco County, CA55Los Angeles County, CA47Alameda County, CA32Solano County, CA32San Diego County, CA32                                                                                                                                                                                                                                                                                                   |
| New York County, NY9Orange County, CA9Napa County, CA8Riverside County, CA5Top Following CountiesMigrationSonoma County, CA1,75San Francisco County, CA106Contra Costa County, CA55Los Angeles County, CA46Solano County, CA32San Diego County, CA32San Diego County, CA32                                                                                                                                                                                                                                                                                        |
| Orange County, CA9Napa County, CA8Riverside County, CA5Top Following CountiesMigrationSonoma County, CA1,75San Francisco County, CA1,06Contra Costa County, CA55Los Angeles County, CA47Alameda County, CA32Solano County, CA32San Diego County, CA25                                                                                                                                                                                                                                                                                                             |
| Napa County, CA8Riverside County, CA5Top Following CountiesMigrationSonoma County, CA1,75San Francisco County, CA1,06Contra Costa County, CA55Los Angeles County, CA47Alameda County, CA46Solano County, CA32San Diego County, CA25                                                                                                                                                                                                                                                                                                                               |
| Riverside County, CA5Top Following CountiesMigrationSonoma County, CA1,75San Francisco County, CA1,06Contra Costa County, CA55Los Angeles County, CA47Alameda County, CA32Solano County, CA32San Diego County, CA25                                                                                                                                                                                                                                                                                                                                               |
| Top Following CountiesMigrationSonoma County, CA1,75San Francisco County, CA1,06Contra Costa County, CA55Los Angeles County, CA47Alameda County, CA46Solano County, CA32San Diego County, CA25                                                                                                                                                                                                                                                                                                                                                                    |
| Sonoma County, CA1,75San Francisco County, CA1,06Contra Costa County, CA55Los Angeles County, CA47Alameda County, CA46Solano County, CA32San Diego County, CA25                                                                                                                                                                                                                                                                                                                                                                                                   |
| San Francisco County, CA1,06Contra Costa County, CA55Los Angeles County, CA47Alameda County, CA46Solano County, CA32San Diego County, CA25                                                                                                                                                                                                                                                                                                                                                                                                                        |
| Contra Costa County, CA55Los Angeles County, CA47Alameda County, CA46Solano County, CA32San Diego County, CA25                                                                                                                                                                                                                                                                                                                                                                                                                                                    |
| Los Angeles County, CA47Alameda County, CA46Solano County, CA32San Diego County, CA25                                                                                                                                                                                                                                                                                                                                                                                                                                                                             |
| Alameda County, CA46Solano County, CA32San Diego County, CA25                                                                                                                                                                                                                                                                                                                                                                                                                                                                                                     |
| Solano County, CA32San Diego County, CA25                                                                                                                                                                                                                                                                                                                                                                                                                                                                                                                         |
| San Diego County, CA 25                                                                                                                                                                                                                                                                                                                                                                                                                                                                                                                                           |
|                                                                                                                                                                                                                                                                                                                                                                                                                                                                                                                                                                   |
| San Mateo County CA                                                                                                                                                                                                                                                                                                                                                                                                                                                                                                                                               |
|                                                                                                                                                                                                                                                                                                                                                                                                                                                                                                                                                                   |
| Santa Clara County, CA 21                                                                                                                                                                                                                                                                                                                                                                                                                                                                                                                                         |
| Sacramento County, CA                                                                                                                                                                                                                                                                                                                                                                                                                                                                                                                                             |
| Placer County, CA 16                                                                                                                                                                                                                                                                                                                                                                                                                                                                                                                                              |
| Orange County, CA 15                                                                                                                                                                                                                                                                                                                                                                                                                                                                                                                                              |
| King County, WA 15                                                                                                                                                                                                                                                                                                                                                                                                                                                                                                                                                |
| New York County, NY 12                                                                                                                                                                                                                                                                                                                                                                                                                                                                                                                                            |
| Napa County, CA 12                                                                                                                                                                                                                                                                                                                                                                                                                                                                                                                                                |