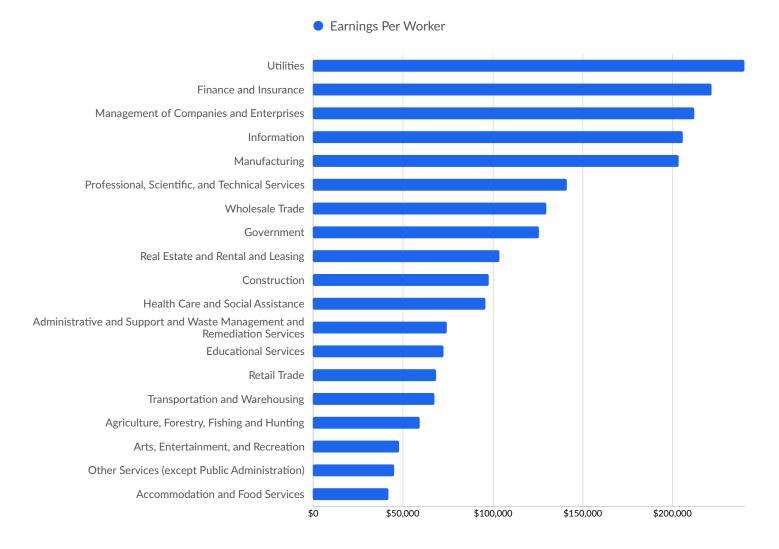

|
| Napa County, CA 12                                                                                                                                                                                                                                                                                                                                                                                                                                                                                                                                                |

# **Industry Characteristics**

# **Largest Industries**



# **Top Growing Industries**



#### **Top Industry Employment Concentration**



# **Top Industry GRP**



# **Top Industry Earnings**



# **Business Characteristics**

# 48,556 Companies Employ Your Workers

Online profiles for your workers mention 48,556 companies as employers, with the top 10 appearing below. In the last 12 months, 3,589 companies in Marin County, CA posted job postings, with the top 10 appearing below.

| Top Companies                   | Profiles | Top Companies Posting   | Unique Postings |
|---------------------------------|----------|-------------------------|-----------------|
| Kaiser Permanente               | 1,096    | Swing Education         | 671             |
| County Of Marin                 | 808      | Marin General Hospital  | 468             |
| Marin General Hospital          | 540      | Kaiser Permanente       | 441             |
| Biomarin Pharmaceutical         | 526      | Sutte