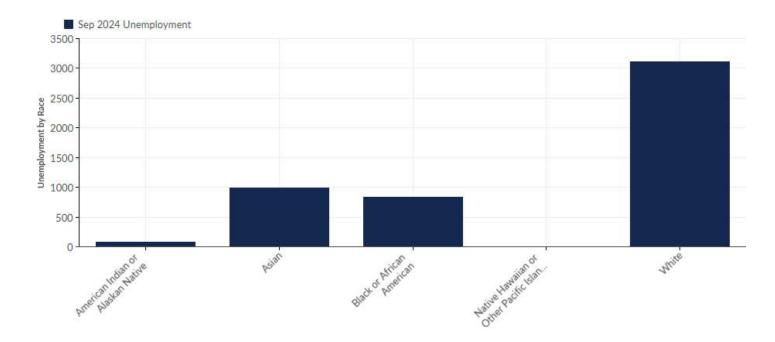

# **Unemployment by Race**

| Race                                      | Unemployment<br>(Sep 2024) | % of<br>Unemployed |
|-------------------------------------------|----------------------------|--------------------|
| American Indian or Alaskan Native         | 73                         | 1.46%              |
| Asian                                     | 988                        | 19.74%             |
| Black or African American                 | 832                        | 16.62%             |
| Native Hawaiian or Other Pacific Islander | 0                          | 0.00%              |
| White                                     | 3,113                      | 62.19%             |
| ١                                         | otal 5,006                 | 100.00%            |