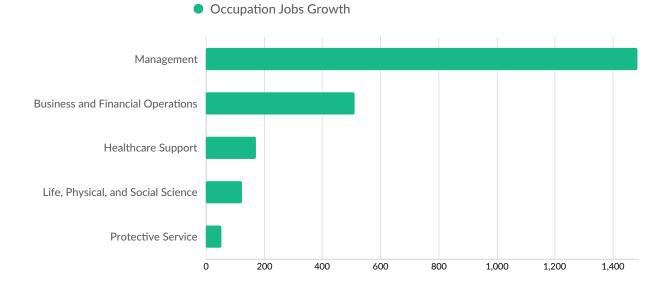

es   | 18.8%      | 3,554                 |
|   | 20 to 49<br>employees   | 8.6%       | 1,636                 |
|   | 50 to 99<br>employees   | 1.9%       | 353                   |
| ( | 100 to 249<br>employees | 0.6%       | 108                   |
|   | 250 to 499<br>employees | 0.2%       | 38                    |
|   | 500+ employees          | 0.1%       | 12                    |

\*Business Data by DatabaseUSA.com is third-party data provided by Lightcast to its customers as a convenience, and Lightcast does not endorse or warrant its accuracy or consistency with other published Lightcast data. In most cases, the Business Count will not match total companies with profiles on the summary tab.

# Workforce Characteristics

# **Largest Occupations**





# **Top Growing Occupations**



### **Top Occupation Employment Concentration**



Occupation Employment Concentration

### **Top Occupation Earnings**



Median Hourly Earnings

#### **Top Posted Occupations**



Unique Average Monthly Postings

# Underemployment





# **Educational Pipeline**

In 2023, there were 1,270 graduates in Marin County, CA. This pipeline has grown by 34% over the last 5 years. The highest share of these graduates come from "Registered Nursing/Registered Nurse" (Bachelor's), "Business, Management, Marketing, and Related Support Services, Other" (Master's or Higher), and "Liberal Arts and Sciences/Liberal Studies" (Associate's).

| School                                           | Total Graduates<br>(2023) | Graduate Trend (2019 -<br>2023) |
|-------------------------------------------------