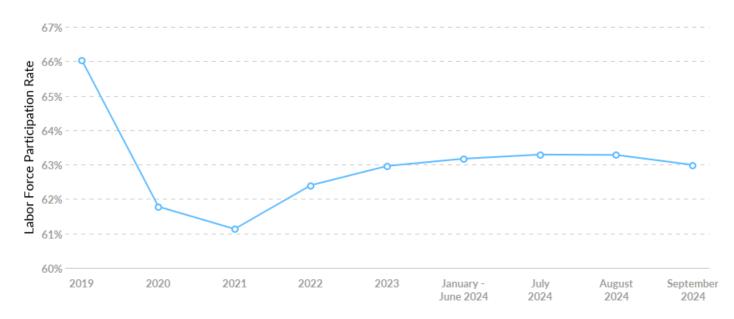

# Labor Force Participation Rate Trends

| Timeframe           | Labor Force Participation Rate |
|---------------------|--------------------------------|
| 2019                | 66.02%                         |
| 2020                | 61.78%                         |
| 2021                | 61.13%                         |
| 2022                | 62.40%                         |
| 2023                | 62.96%                         |
| January - June 2024 | 63.17%                         |
| July 2024           | 63.29%                         |
| August 2024         | 63.28%                         |
| September 2024      | 62.99%                         |