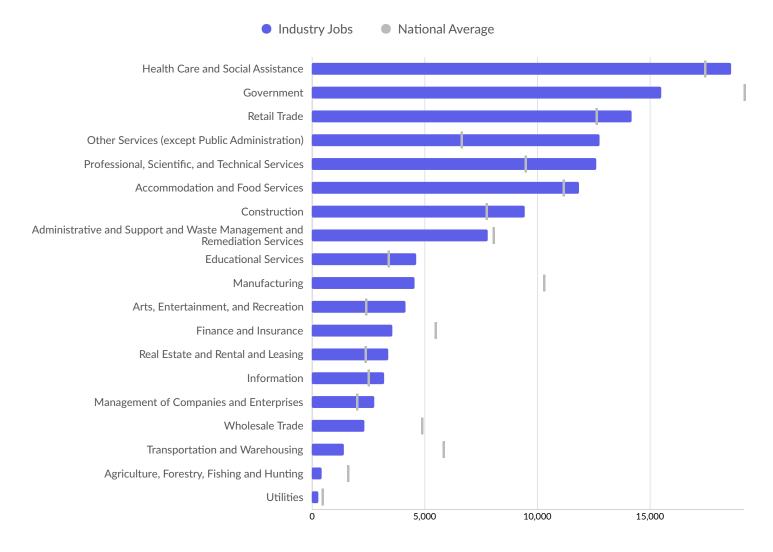

|
| Napa County, CA 12                                                                                                                                                                                                                                                                                                                                                                                                                                                                                                                                                |

# **Industry Characteristics**

# **Largest Industries**



# **Top Growing Industries**



#### **Top Industry Employment Concentration**



# **Top Industry GRP**



# **Top Industry Earnings**



# **Business Characteristics**

# 48,556 Companies Employ Your Workers

Online profiles for your workers mention 48,556 companies as employers, with the top 10 appearing below. In the last 12 months, 3,589 companies in Marin County, CA posted job postings, with the top 10 appearing below.

| Top Companies                   | Profiles | Top Companies Posting   | Unique Postings |
|---------------------------------|----------|-------------------------|-----------------|
| Kaiser Permanente               | 1,096    | Swing Education         | 671             |
| County Of Marin                 | 808      | Marin General Hospital  | 468             |
| Ma