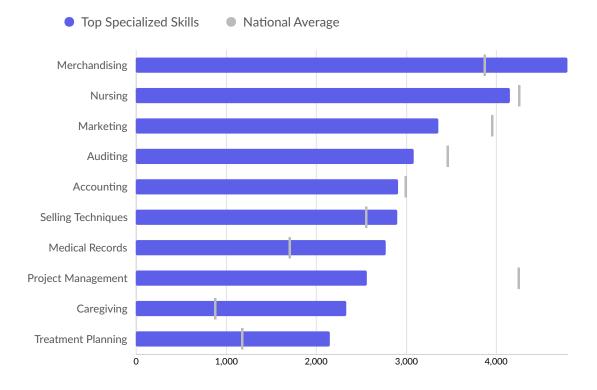

Studies" (Associate's).

| School                                           | Total Graduates<br>(2023) | Graduate Trend (2019 -<br>2023) |
|--------------------------------------------------|---------------------------|---------------------------------|
| Dominican University of California               | 853                       |                                 |
| College of Marin                                 | 417                       |                                 |
| San Francisco Theological Seminary (not current) | 0                         |                                 |
|                                                  |                           |                                 |

Certificate

Associate's

Bachelor's

Master's or
 Higher

# **In-Demand Skills**