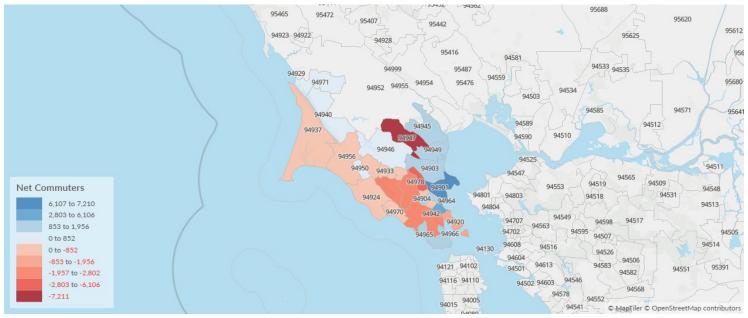

# Place of Work vs Place of Residence

Understanding where talent in Marin County, CA currently works compared to where talent lives can help you optimize site decisions.

#### Where Talent Works

| ZIP   | Name                      | 2023<br>Employment | ZIP   | Name                      | 2023<br>Workers |
|-------|---------------------------|--------------------|-------|---------------------------|-----------------|
| 94901 | San Rafael, CA (in Marin  | 27,704             | 94901 | San Rafael, CA (in Marin  | 21,597          |
| 94903 | San Rafael, CA (in Marin  | 17,782             | 94903 | San Rafael, CA (in Marin  | 16,757          |
| 94941 | Mill Valley, CA (in Marin | 13,584             | 94941 | Mill Valley, CA (in Marin | 15,541          |
| 94949 | Novato, CA (in Marin co   | 11,525             | 94947 | Novato, CA (in Marin co   | 13,551          |
| 94945 | Novato, CA (in Marin co   | 11,269             | 94949 | Novato, CA (in Marin co   | 10,506          |
|       |                           |                    |       |                           |                 |

Where Talent Lives