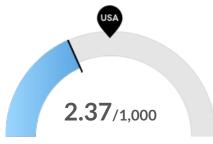

#### Violent Crime

Marin County, CA has 2.37 violent crimes per 1,000 people. The national rate is 3.6 per 1,000 people.