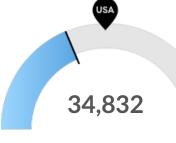

# **Population Characteristics**

Millennials

Marin County, CA has 34,832 millennials (ages 25-39). The national average for an area this size is 51,691.