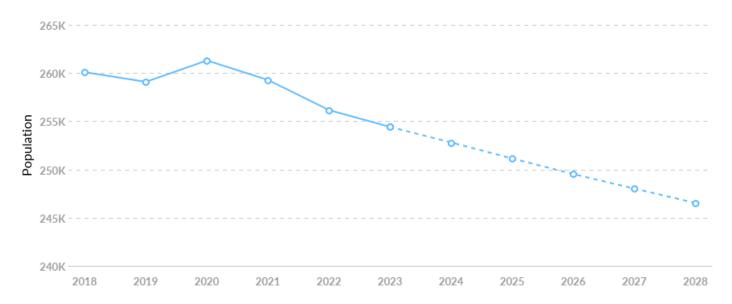

# **Population Trends**

As of 2023 the region's population **declined by 2.2%** since 2018, falling by 5,684. Population is expected to **decrease by 3.1%** between 2023 and 2028, losing 7,891.

| Timeframe | Population |
|-----------|------------|
| 2018      | 260,091    |
| 2019      | 259,085    |
| 2020      | 261,306    |
| 2021      | 259,278    |
| 2022      | 256,154    |
| 2023      | 254,407    |
| 2024      | 252,793    |
| 2025      | 251,133    |
| 2026      | 249,516    |
| 2027      | 248,008    |
| 2028      | 246,516    |