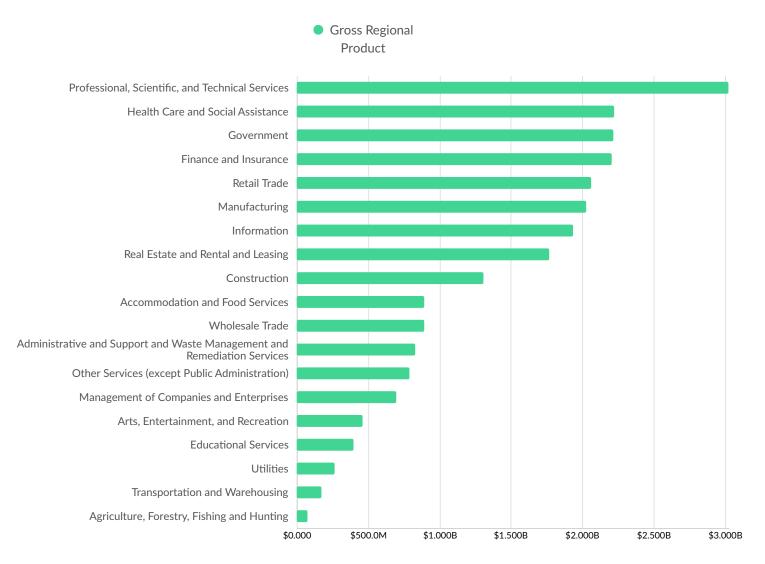

|
| Napa County, CA 12                                                                                                                                                                                                                                                                                                                                                                                                                                                                                                                                                |

# **Industry Characteristics**

# **Largest Industries**



# **Top Growing Industries**



#### **Top Industry Employment Concentration**



# **Top Industry GRP**



# **Top Industry Earnings**



# **Business Characteristics**

# 48,556 Companies Employ Your Workers

Online profiles for your workers mention 48,556 companies as employers, with the top 10 appearing below. In the last 12 months, 3,589 companies in Marin County, CA posted job postings, with the top 10 appearing below.

| Top Companies                   | Profiles | Top Companies Posting   | Unique Postings |
|---------------------------------|----------|-------------------------|-----------------|
| Kaiser Permanente               | 1,096    | Swing Education         | 671             |
| County Of Marin                 | 808      | Marin General Hospital  | 468             |
| Marin General Hospital          | 540      | Kaiser Permanente       | 441             |
| Biomarin Pharmaceut