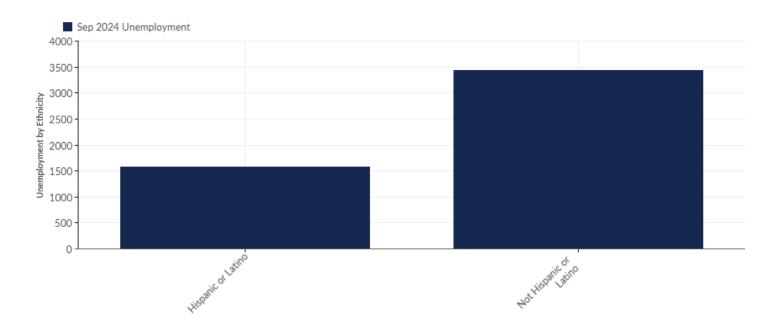

# **Unemployment by Ethnicity**

| Ethnicity              | Unemployment<br>(Sep 2024) | % of<br>Unemployed |
|------------------------|----------------------------|--------------------|
| Hispanic or Latino     | 1,576                      | 31.48%             |
| Not Hispanic or Latino | 3,430                      | 68.52%             |
| Тс                     | tal 5,006                  | 100.00%            |