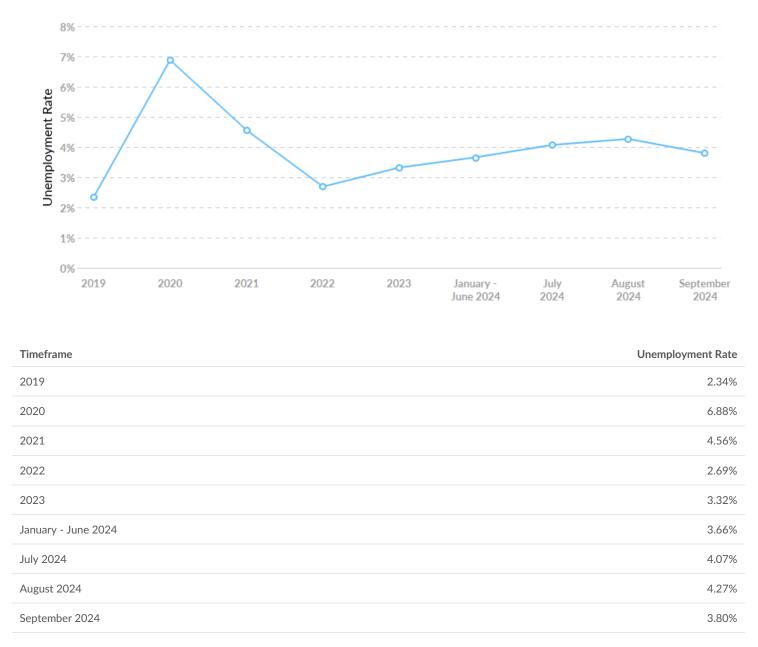

### **Unemployment Rate Trends**

Marin County, CA had a September 2024 unemployment rate of 3.80%, increasing from 2.34% 5 years before.