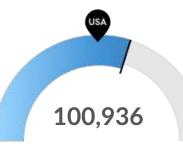

#### **Retiring Soon**

Retirement risk is high in Marin County, CA. The national average for an area this size is 76,799 people 55 or older, while there are 100,936 here.

**Racial Diversity** 

Racial diversity is low in Marin County, CA. The national average for an area this size is 105,953 racially diverse people, while there are 83,352 here.